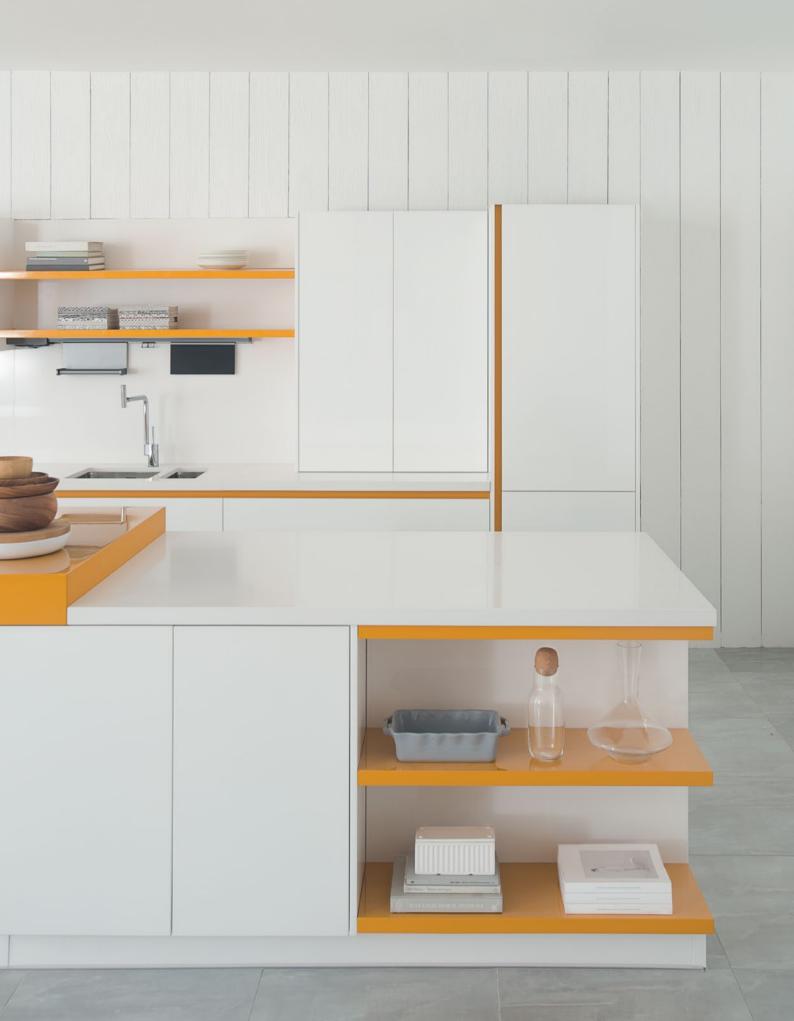

## Kitchen Series

Whether you have a classic or minimalist lean, our extensive list of available materials and finishes will ensure that your kitchen reflect your unique personality.

## Versatile Design

Basic Style

external handle MFC horizontal continuous wood grain

nuous wood grain

The ultimate manifestation of an unadulterated beauty, the MFC Kitchen Series features a beautiful wood grain texture that rauns from one end to the other end.