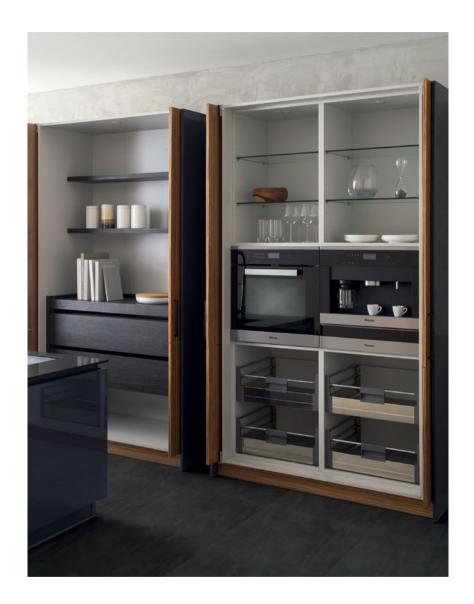

## Space Optimization

11.

Ш.

I. Pull Out Sink Cabinet

II. Cutlery Tray

III. Drawer Divider

IV. Pocket Door

VI.

VII.

 V. Drawer System
 VI. Dispensa Duo
 VII. Drawer

 VIII. Evoline
 IX. Bi-fold Door with Servo Drive System

#### Why TOTO kitchen

TOTO Kitchen believes that perfection is the sum of precision. We proudly distinguish ourselves by our careful and thorough inspection of the smallest details. Each of our drawers has been carefully considered to accommodate various tools and appliances. The same goes with our grid system compartments. All of our base, tall and wall units are designed to complement the user's height and depth.