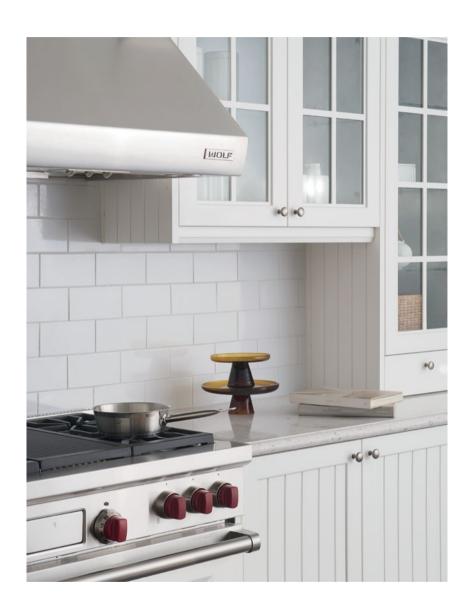

#### Why TOTO kitchen

TOTO Kitchen believes that perfection is the sum of precision. We proudly distinguish ourselves by our careful and thorough inspection of the smallest details. Each of our drawers has been carefully considered to accommodate various tools and appliances. The same goes with our grid system compartments. All of our base, tall and wall units are designed to complement the user's height and depth.

#### Attention to Detail