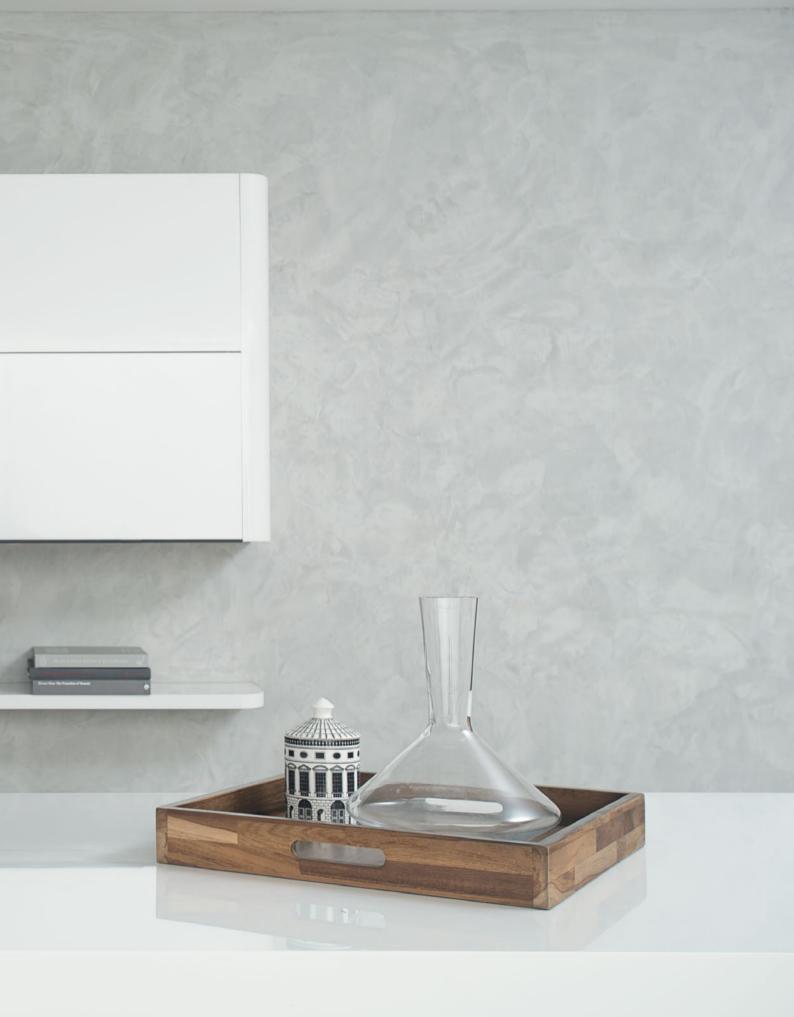

Why TOTO kitchen

All of our cabinets come fully accessorized to deliver the utmost comfort and convenience. Discover TOTO Kitchen's delightful range of accessories that includes cutlery trays, pullout waste bins, evoline and etc.

## Space Optimization

11.

Ш.

I. Pull Out Sink Cabinet

II. Cutlery Tray

III. Drawer Divider

IV. Pocket Door

VI.