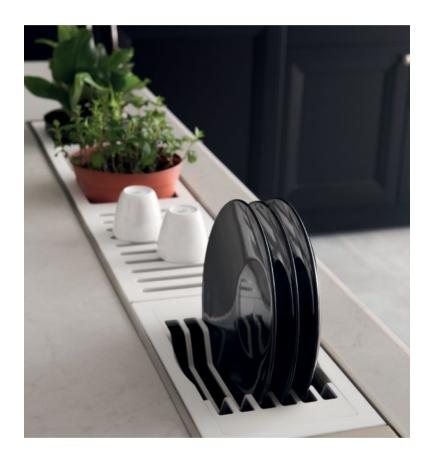

Why TOTO kitchen

All of our cabinets come fully accessorized to deliver the utmost comfort and convenience. Discover TOTO Kitchen's delightful range of accessories that includes cutlery trays, pullout waste bins, evoline and etc.

## Space Optimization

11.

Ш.

I. Pull Out Sink Cabinet

II. Cutlery Tray

III. Drawer Divider

IV. Pocket Door

VI.

VII.

 V. Drawer System
 VI. Dispensa Duo
 VII. Drawer

 VIII. Evoline
 IX. Bi-fold Door with Servo Drive System