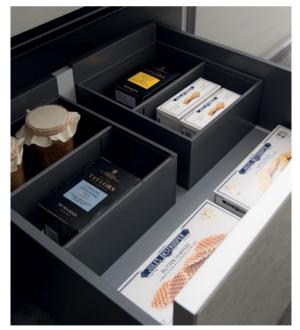

Why TOTO kitchen

All of our cabinets come fully accessorized to deliver the utmost comfort and convenience. Discover TOTO Kitchen's delightful range of accessories that includes cutlery trays, pullout waste bins, evoline and etc.

## Space Optimization

11.

Ш.

I. Pull Out Sink Cabinet

II. Cutlery Tray

III. Drawer Divider

IV. Pocket Door

VI.

VII.

 V. Drawer System
 VI. Dispensa Duo
 VII. Drawer

 VIII. Evoline
 IX. Bi-fold Door with Servo Drive System