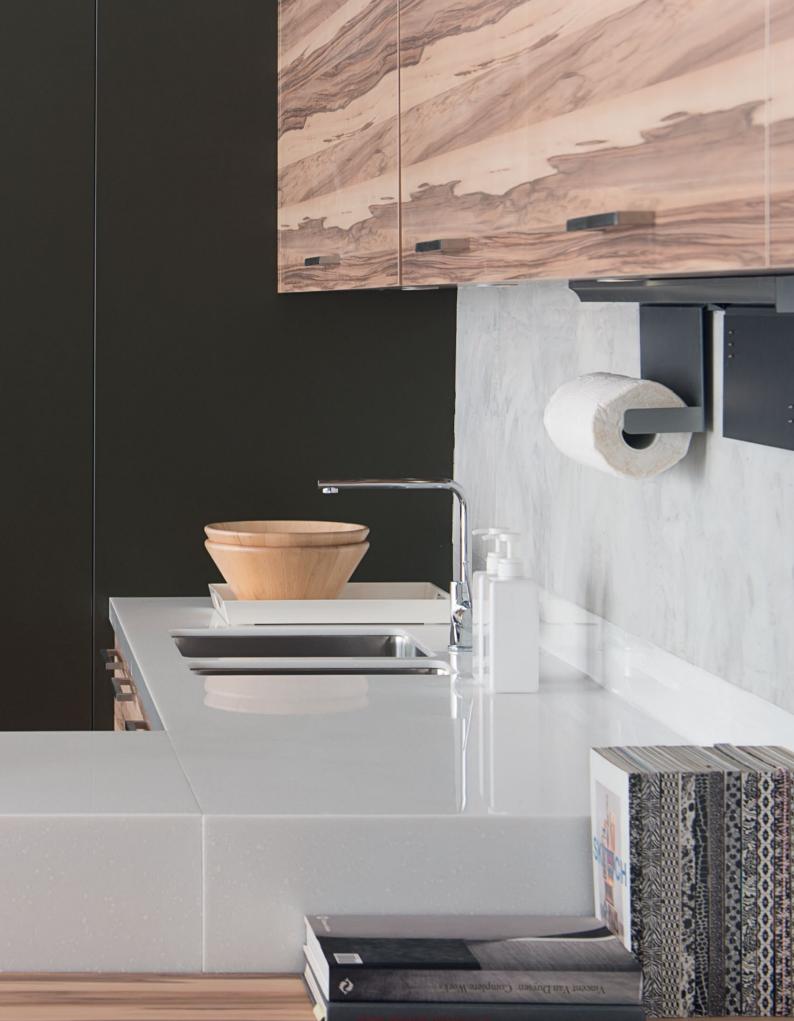

#### VENEER HIGH GLOSS

In order to produce high quality Veneer High Gloss finish, we apply multiple coats of polyurethane lacquer imported from Italy and Europe on the top of the veneer surface, which adds durability while still maintaining the integrity of the material. Our Veneer Open Pore finish applies layers of transparent matt lacquer that protects and smoothens the surface area while preserving the texture of the wood for a more natural look.

LACQUER MATT

Our Back Coated Super Clear Tempered Glass delivers unrivaled transparency to enhance the color of the lacquer used. Layered with premium Italian polyurethane paint, our Lacquer High Gloss finish delivers long lasting color and higher hardness surface grade. For those who prefer a more understated aesthetic, our Lacquer Matt finish is the perfect option. It goes through a five-layer coating process to achieve its polished look.