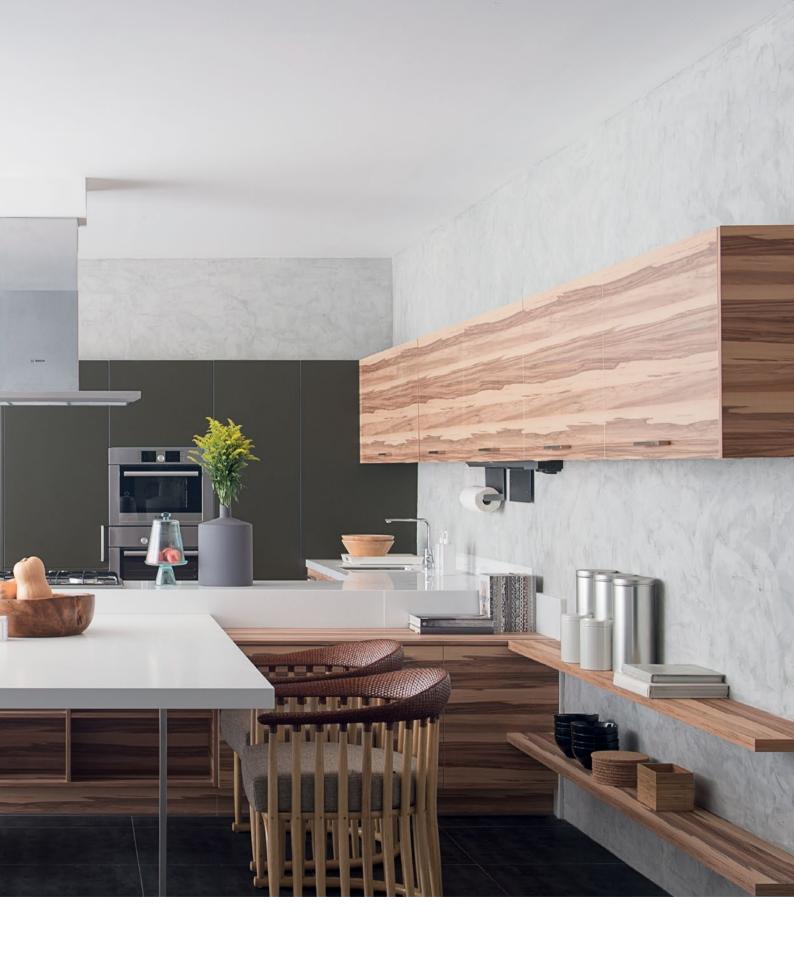

## Versatile Design

Basic Style

external handle MFC horizontal continuous wood grain

nuous wood grain

The ultimate manifestation of an unadulterated beauty, the MFC Kitchen Series features a beautiful wood grain texture that rauns from one end to the other end.

44

Basic Style

lift-up doors

external handle

recessed handle honeycomb structure table

Lightweight yet sturdy, the embedded Honeycomb table offers a sleek and clean look while the kitchen's recessed handles add a touch of subtle luxury.

Harmony Style

profile 50 handle tip-on doors

Characterized by its rich Matt Lacquer finish, this series is designed to optimize mobility between the kitchen and serving area. It also allows for better cooking zone privacy and comfort.