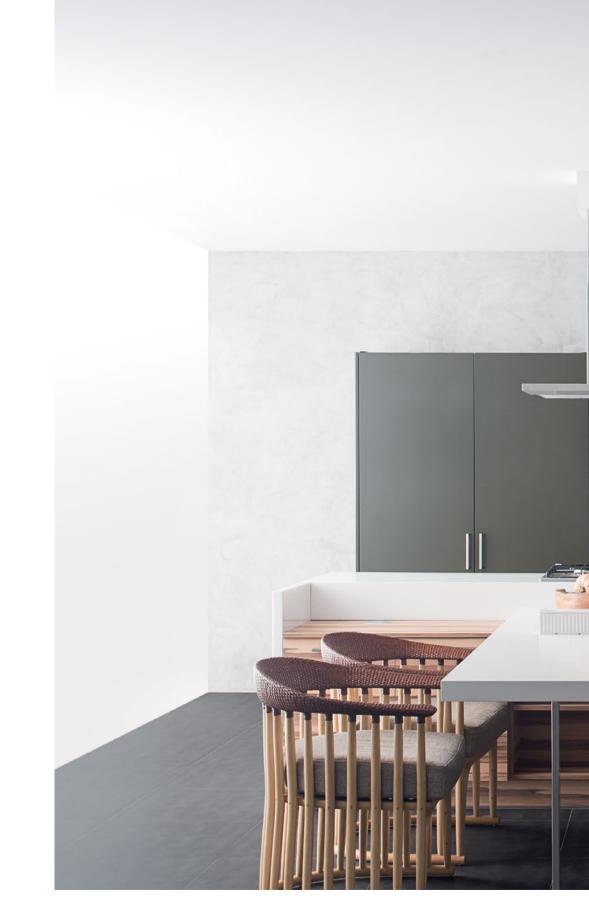

## Versatile Design

Basic Style

external handle MFC horizontal continuous wood grain

nuous wood grain

The ultimate manifestation of an unadulterated beauty, the MFC Kitchen Series features a beautiful wood grain texture that rauns from one end to the other end.

44

Basic Style

lift-up doors

external handle

recessed handle honeycomb structure table

Lightweight yet sturdy, the embedded Honeycomb table offers a sleek and clean look while the kitchen's recessed handles add a touch of subtle luxury.

Harmony Style

profile 50 handle tip-on doors

Characterized by its rich Matt Lacquer finish, this series is designed to optimize mobility between the kitchen and serving area. It also allows for better cooking zone privacy and comfort.