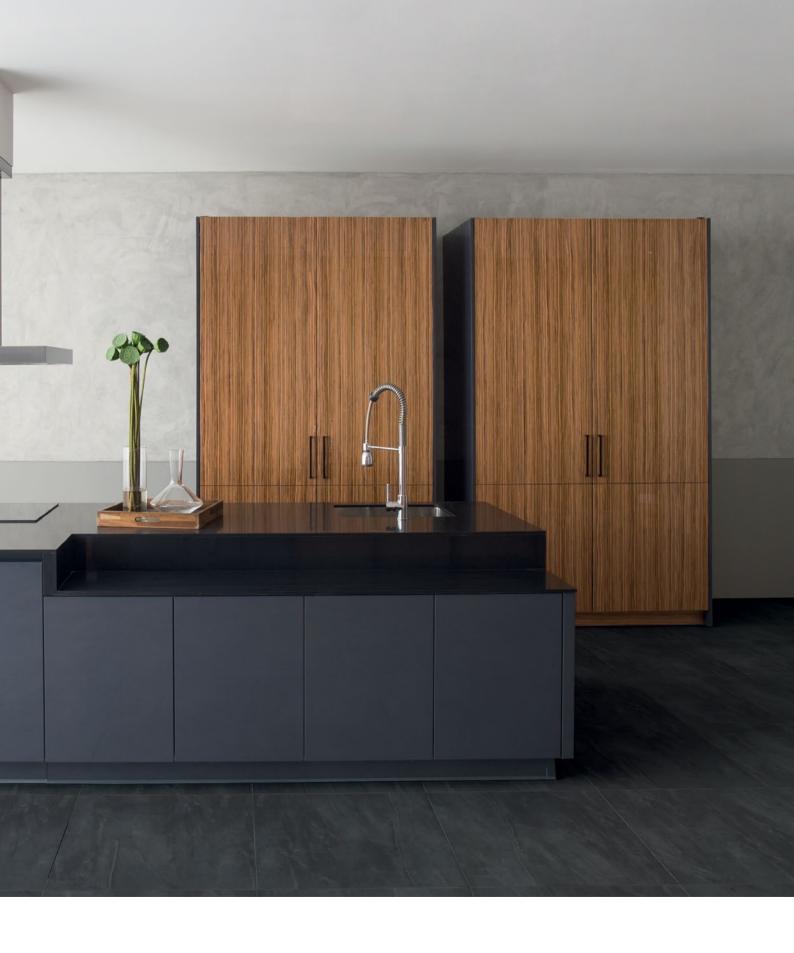

## Unfold Style

open cabinets

ebony high gloss veneer

Reflection Style

recessed handle midway accessories

Available in Black Lacquer and Silk Grey, this series is characterized by its super clear glass unit for a more elegant display system. It comes with vertical recessed handles, a fully integrated wine chiller and midway accessories.

lacquer matt external handle