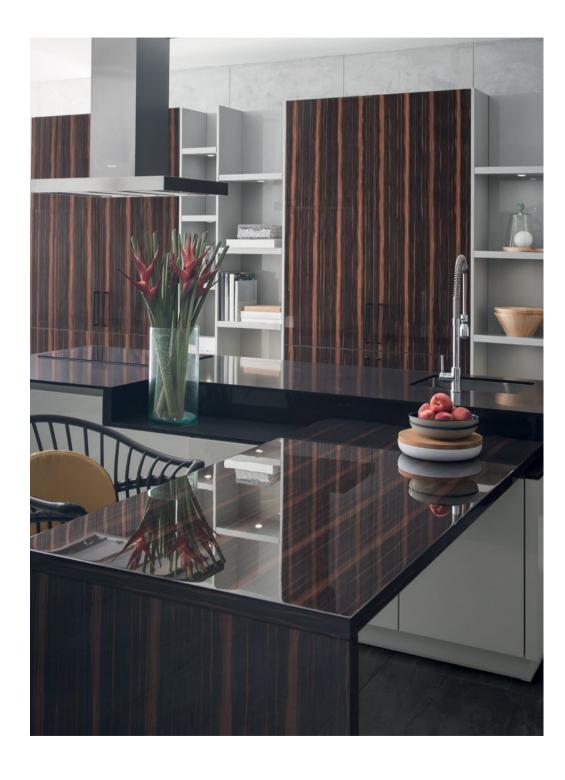

## Versatile Design

Basic Style

external handle MFC horizontal continuous wood grain

nuous wood grain

The ultimate manifestation of an unadulterated beauty, the MFC Kitchen Series features a beautiful wood grain texture that rauns from one end to the other end.

44

Basic Style

lift-up doors

external handle

recessed handle honeycomb structure table

Lightweight yet sturdy, the embedded Honeycomb table offers a sleek and clean look while the kitchen's recessed handles add a touch of subtle luxury.

Harmony Style

profile 50 handle tip-on doors

Characterized by its rich Matt Lacquer finish, this series is designed to optimize mobility between the kitchen and serving area. It also allows for better cooking zone privacy and comfort.