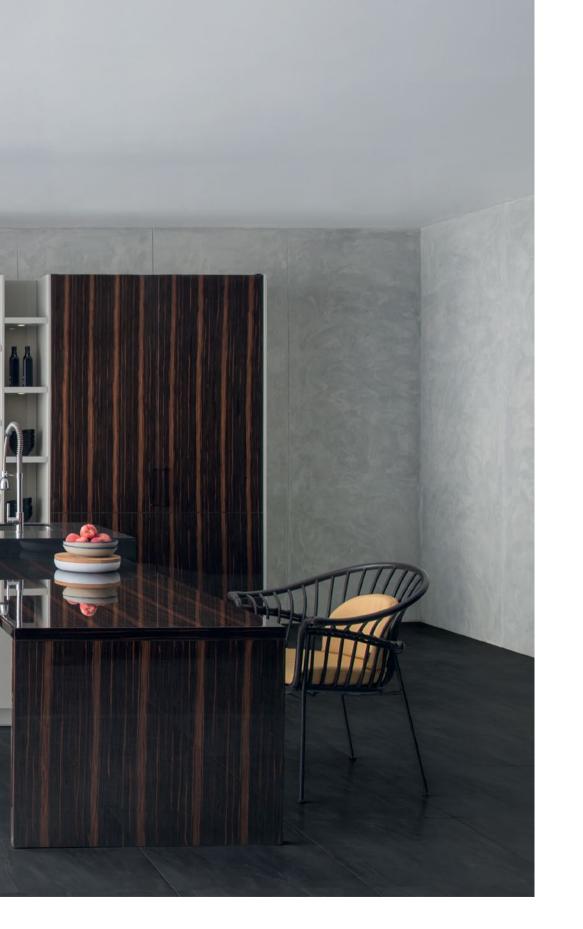

## Unfold Style

open cabinets

ebony high gloss veneer

Reflection Style

recessed handle midway accessories

Available in Black Lacquer and Silk Grey, this series is characterized by its super clear glass unit for a more elegant display system. It comes with vertical recessed handles, a fully integrated wine chiller and midway accessories.

lacquer matt external handle