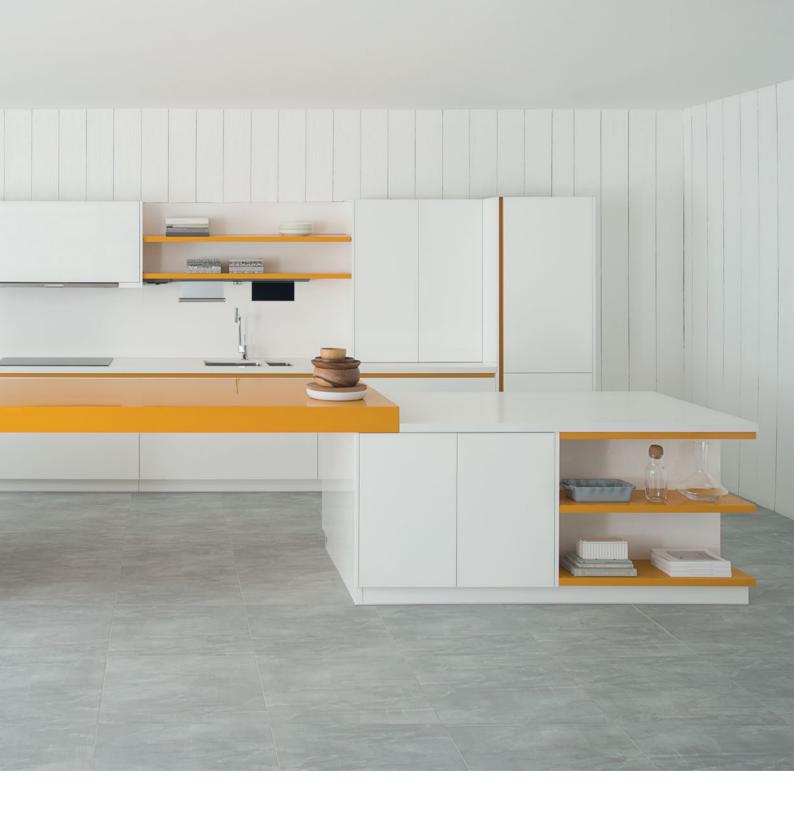

Why TOTO kitchen

All of our cabinets come fully accessorized to deliver the utmost comfort and convenience. Discover TOTO Kitchen's delightful range of accessories that includes cutlery trays, pullout waste bins, evoline and etc.

## Space Optimization

11.

Ш.

I. Pull Out Sink Cabinet

II. Cutlery Tray

III. Drawer Divider

IV. Pocket Door

VI.

VII.

 V. Drawer System
 VI. Dispensa Duo
 VII. Drawer

 VIII. Evoline
 IX. Bi-fold Door with Servo Drive System