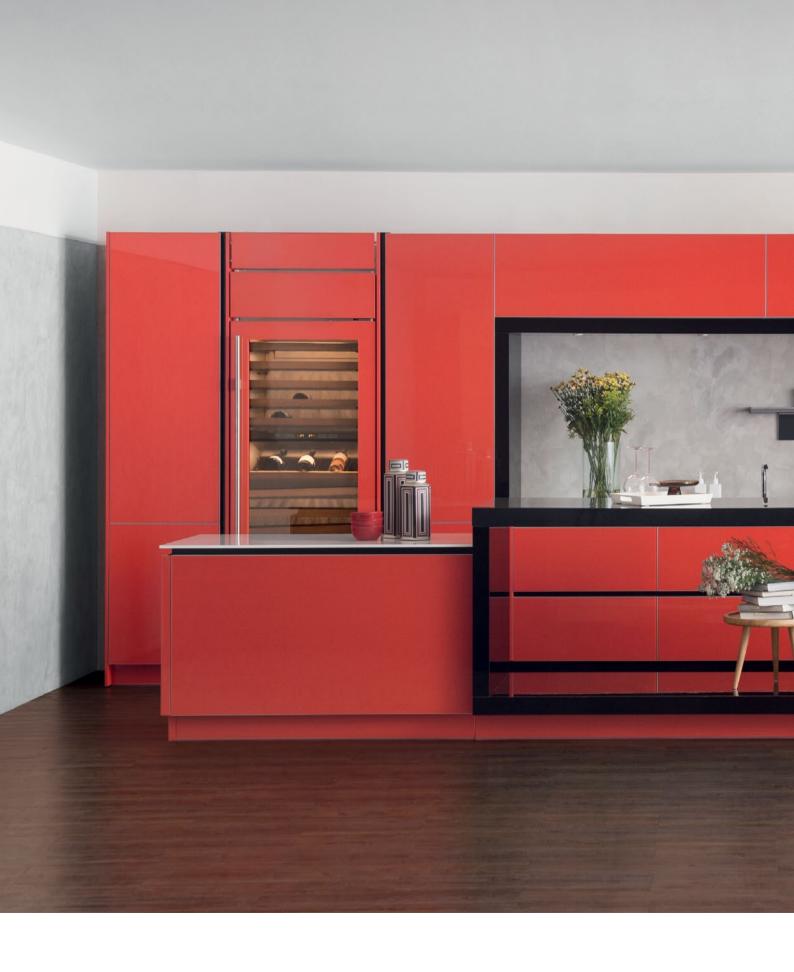

## Unfold Style

open cabinets

ebony high gloss veneer

Reflection Style

recessed handle midway accessories

Available in Black Lacquer and Silk Grey, this series is characterized by its super clear glass unit for a more elegant display system. It comes with vertical recessed handles, a fully integrated wine chiller and midway accessories.