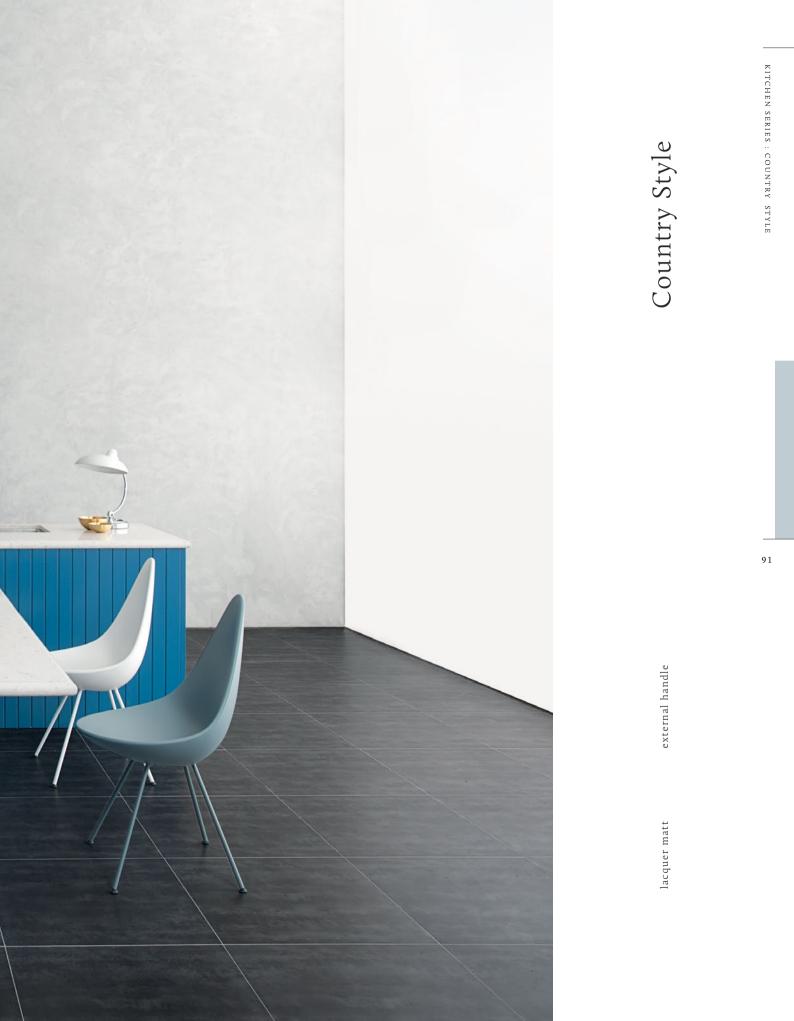

# Country Style

Our Country Style Kitchen delivers a rustic feel with modern sensibilities. Its Matt Lacquer finish conveys a sense of refinement for the bold and romantic at heart.

Embrace Style

modern classic doors external handle

lacquer matt external handle