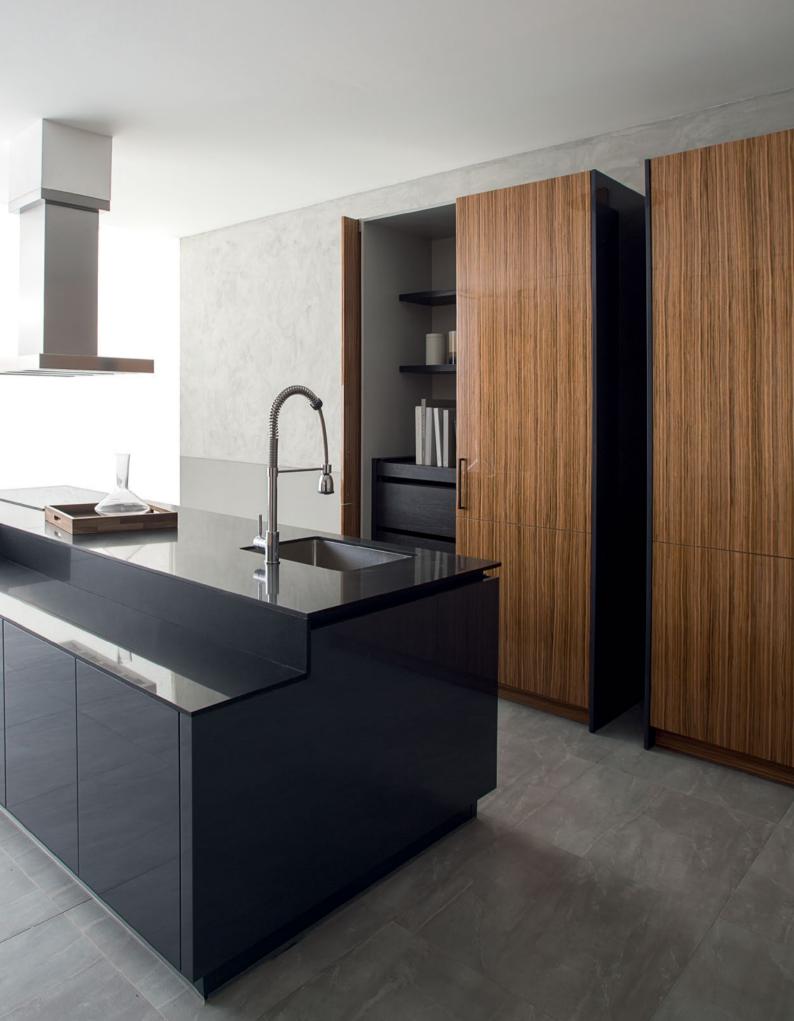

Radius Style

thin plated handle

bi-fold doors

Characterized by its elegant curved panels, the Radius Collection features a cylindrical hood and thin plated handles exclusive to TOTO Kitchen. Its Bi-Fold doors open automatically for added convenience.

The ultimate space saving solution, our pocket door system provides an efficient storage system without sacrificing style. Its piano finish delivers the perfect glossy effect while its thin countertop eliminates unnecessary bulk.