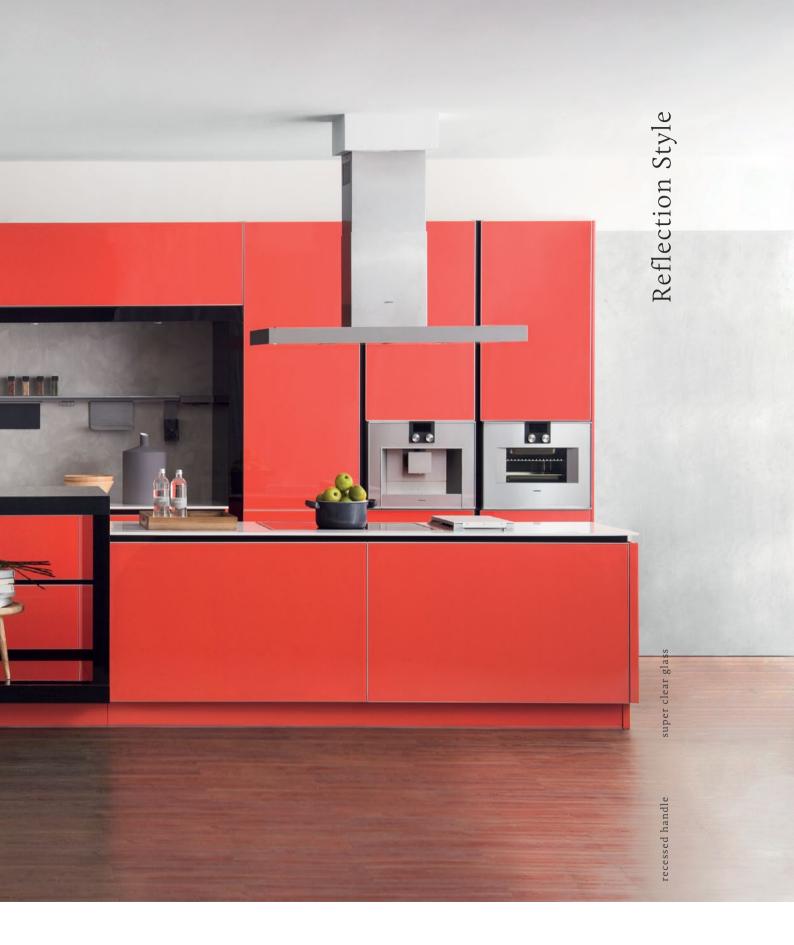

## Unfold Style

open cabinets

ebony high gloss veneer

Reflection Style

recessed handle midway accessories

Available in Black Lacquer and Silk Grey, this series is characterized by its super clear glass unit for a more elegant display system. It comes with vertical recessed handles, a fully integrated wine chiller and midway accessories.