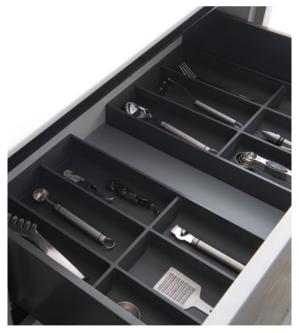

## Space Optimization

11.

Ш.

I. Pull Out Sink Cabinet

II. Cutlery Tray

III. Drawer Divider

IV. Pocket Door

VI.

VII.

 V. Drawer System
 VI. Dispensa Duo
 VII. Drawer

 VIII. Evoline
 IX. Bi-fold Door with Servo Drive System

#### Why TOTO kitchen

TOTO Kitchen believes that perfection is the sum of precision. We proudly distinguish ourselves by our careful and thorough inspection of the smallest details. Each of our drawers has been carefully considered to accommodate various tools and appliances. The same goes with our grid system compartments. All of our base, tall and wall units are designed to complement the user's height and depth.

#### Attention to Detail