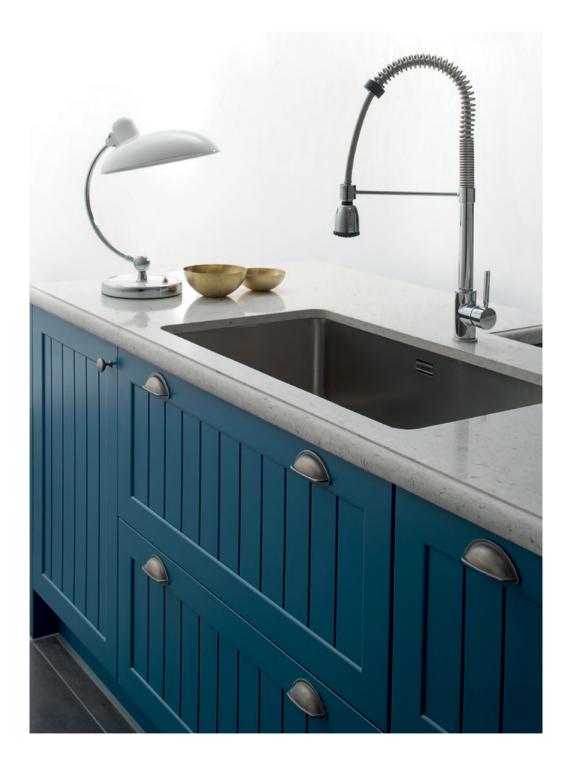

# Country Style

Our Country Style Kitchen delivers a rustic feel with modern sensibilities. Its Matt Lacquer finish conveys a sense of refinement for the bold and romantic at heart.

Embrace Style

modern classic doors external handle

The Embrace series is the perfect amalgamation of form and function. Its modern classic design brings timeless look to your kitchen.

Air Hinge Style create a luxurious look with its hidden hinges. Glass reflects light, which brightens up dark rooms and provide the perfect place to store and show off beautiful items.