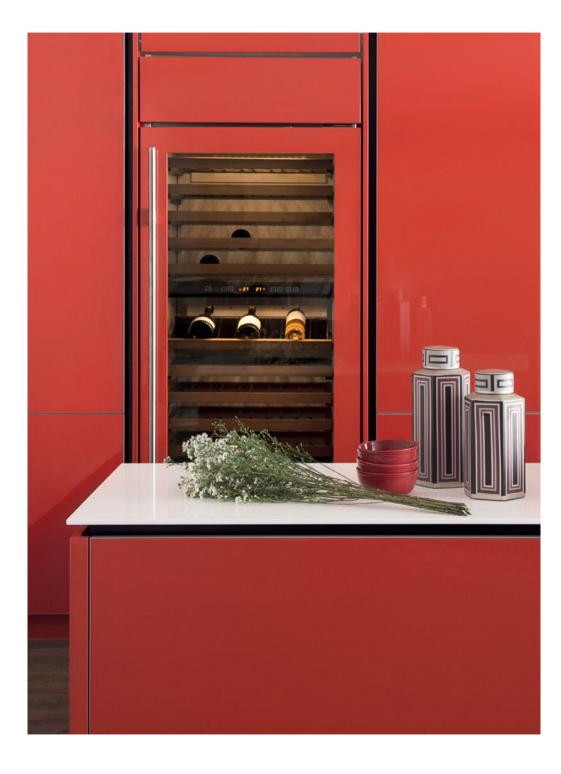

## Safety & Durability

Why TOTO kitchen

Our extensive selection of available finishes allows you to explore ideas and turn your dream kitchen into reality.

### Luxurious Finish

#### VENEER HIGH GLOSS

In order to produce high quality Veneer High Gloss finish, we apply multiple coats of polyurethane lacquer imported from Italy and Europe on the top of the veneer surface, which adds durability while still maintaining the integrity of the material. Our Veneer Open Pore finish applies layers of transparent matt lacquer that protects and smoothens the surface area while preserving the texture of the wood for a more natural look.

LACQUER MATT

Our Back Coated Super Clear Tempered Glass delivers unrivaled transparency to enhance the color of the lacquer used. Layered with premium Italian polyurethane paint, our Lacquer High Gloss finish delivers long lasting color and higher hardness surface grade. For those who prefer a more understated aesthetic, our Lacquer Matt finish is the perfect option. It goes through a five-layer coating process to achieve its polished look.