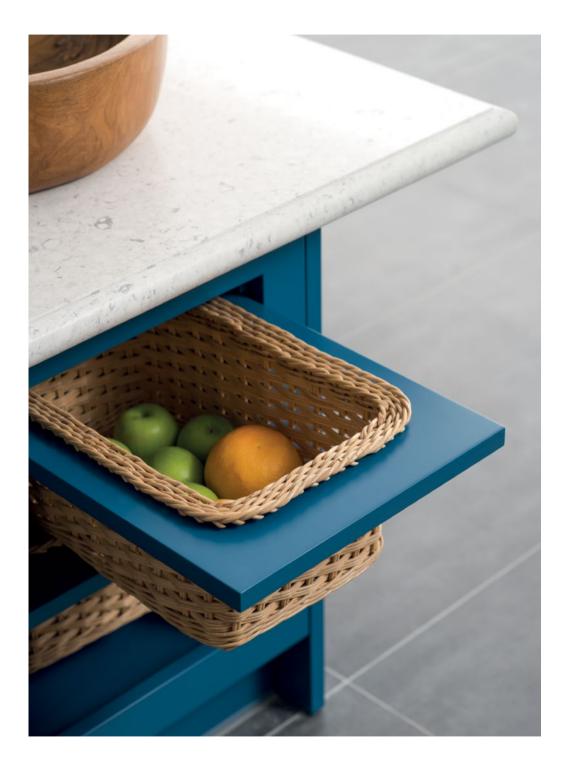

## Space Optimization

11.

Ш.

I. Pull Out Sink Cabinet

II. Cutlery Tray

III. Drawer Divider

IV. Pocket Door

VI.

VII.

 V. Drawer System
 VI. Dispensa Duo
 VII. Drawer

 VIII. Evoline
 IX. Bi-fold Door with Servo Drive System

#### Why TOTO kitchen

TOTO Kitchen believes that perfection is the sum of precision. We proudly distinguish ourselves by our careful and thorough inspection of the smallest details. Each of our drawers has been carefully considered to accommodate various tools and appliances. The same goes with our grid system compartments. All of our base, tall and wall units are designed to complement the user's height and depth.