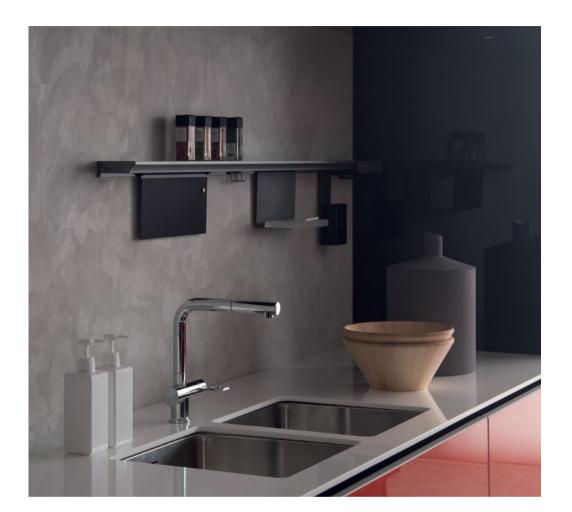

Why TOTO kitchen

All of our cabinets come fully accessorized to deliver the utmost comfort and convenience. Discover TOTO Kitchen's delightful range of accessories that includes cutlery trays, pullout waste bins, evoline and etc.

## Space Optimization

11.

Ш.

I. Pull Out Sink Cabinet

II. Cutlery Tray

III. Drawer Divider

IV. Pocket Door

VI.

VII.

 V. Drawer System
 VI. Dispensa Duo
 VII. Drawer

 VIII. Evoline
 IX. Bi-fold Door with Servo Drive System