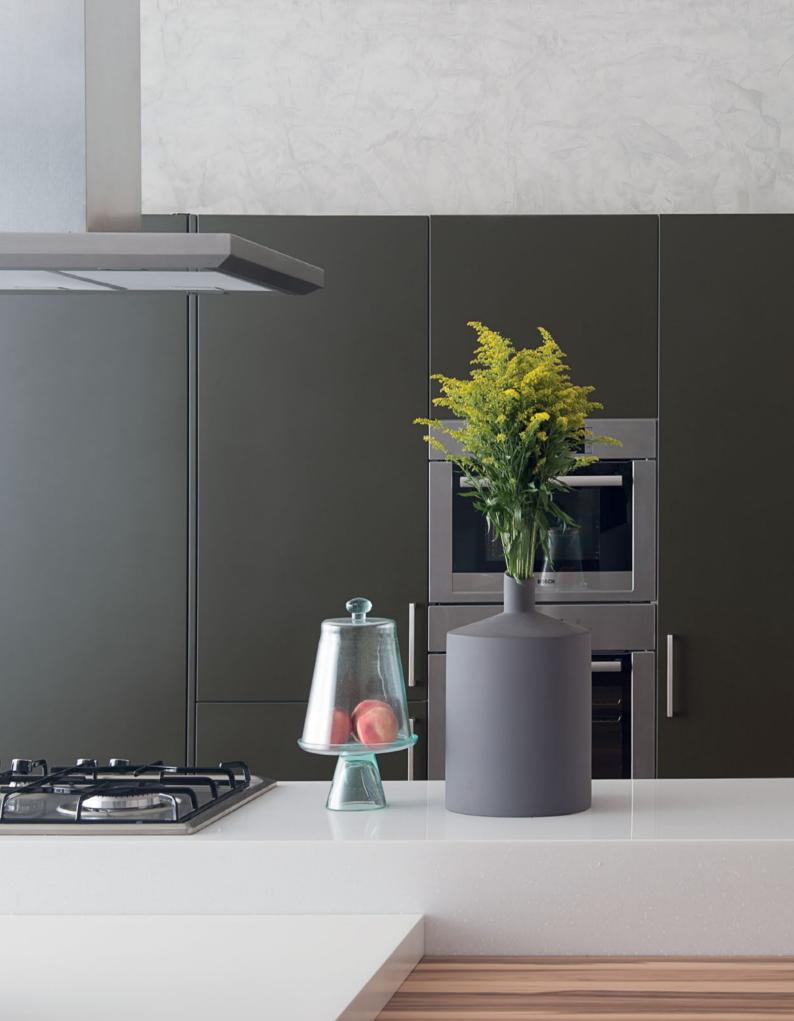

## Safety & Durability

Why TOTO kitchen

Our extensive selection of available finishes allows you to explore ideas and turn your dream kitchen into reality.

### Luxurious Finish

#### VENEER HIGH GLOSS

In order to produce high quality Veneer High Gloss finish, we apply multiple coats of polyurethane lacquer imported from Italy and Europe on the top of the veneer surface, which adds durability while still maintaining the integrity of the material. Our Veneer Open Pore finish applies layers of transparent matt lacquer that protects and smoothens the surface area while preserving the texture of the wood for a more natural look.

LACQUER MATT

Our Back Coated Super Clear Tempered Glass delivers unrivaled transparency to enhance the color of the lacquer used. Layered with premium Italian polyurethane paint, our Lacquer High Gloss finish delivers long lasting color and higher hardness surface grade. For those who prefer a more understated aesthetic, our Lacquer Matt finish is the perfect option. It goes through a five-layer coating process to achieve its polished look.