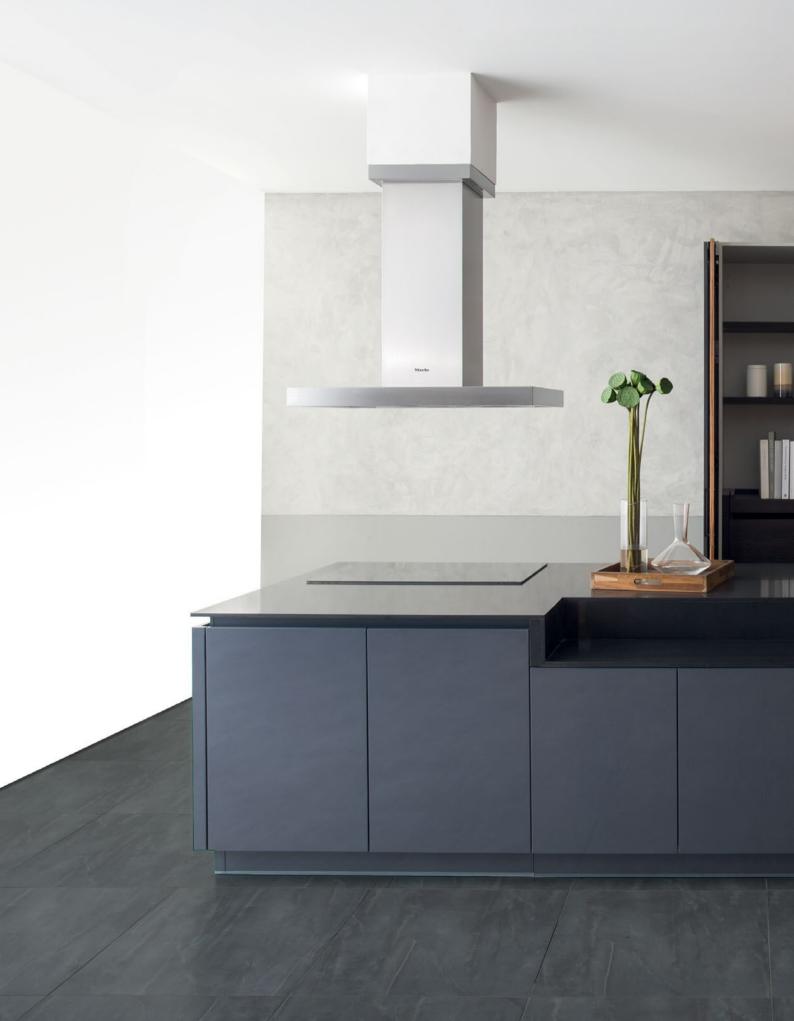

## Elevated Style

premium veneer open pore

Layered with the ultra luxurious Cream Lacquer High Gloss, this kitchen features a tall unit hanging system for easy cleaning and designed to make your kitchen blend seamlessly with your furniture.

Radius Style

thin plated handle

bi-fold doors

Characterized by its elegant curved panels, the Radius Collection features a cylindrical hood and thin plated handles exclusive to TOTO Kitchen. Its Bi-Fold doors open automatically for added convenience.