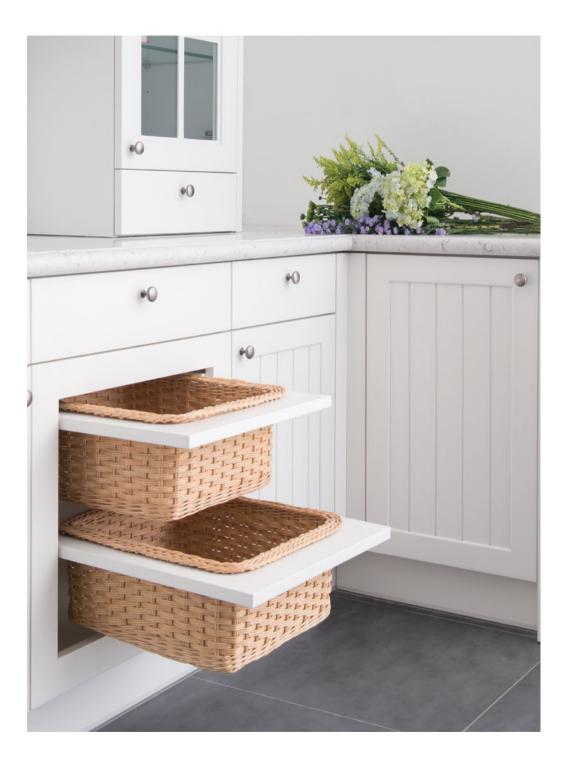

Why TOTO kitchen

All of our cabinets come fully accessorized to deliver the utmost comfort and convenience. Discover TOTO Kitchen's delightful range of accessories that includes cutlery trays, pullout waste bins, evoline and etc.

## Space Optimization

11.

Ш.

I. Pull Out Sink Cabinet

II. Cutlery Tray

III. Drawer Divider

IV. Pocket Door

VI.

VII.

 V. Drawer System
 VI. Dispensa Duo
 VII. Drawer

 VIII. Evoline
 IX. Bi-fold Door with Servo Drive System