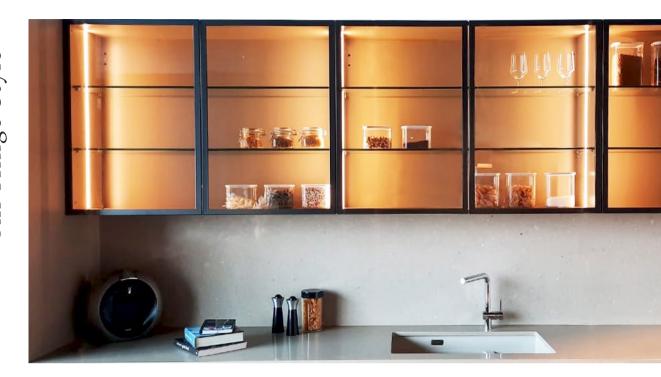

## Unfold Style

open cabinets

ebony high gloss veneer

Reflection Style

recessed handle midway accessories

Available in Black Lacquer and Silk Grey, this series is characterized by its super clear glass unit for a more elegant display system. It comes with vertical recessed handles, a fully integrated wine chiller and midway accessories.