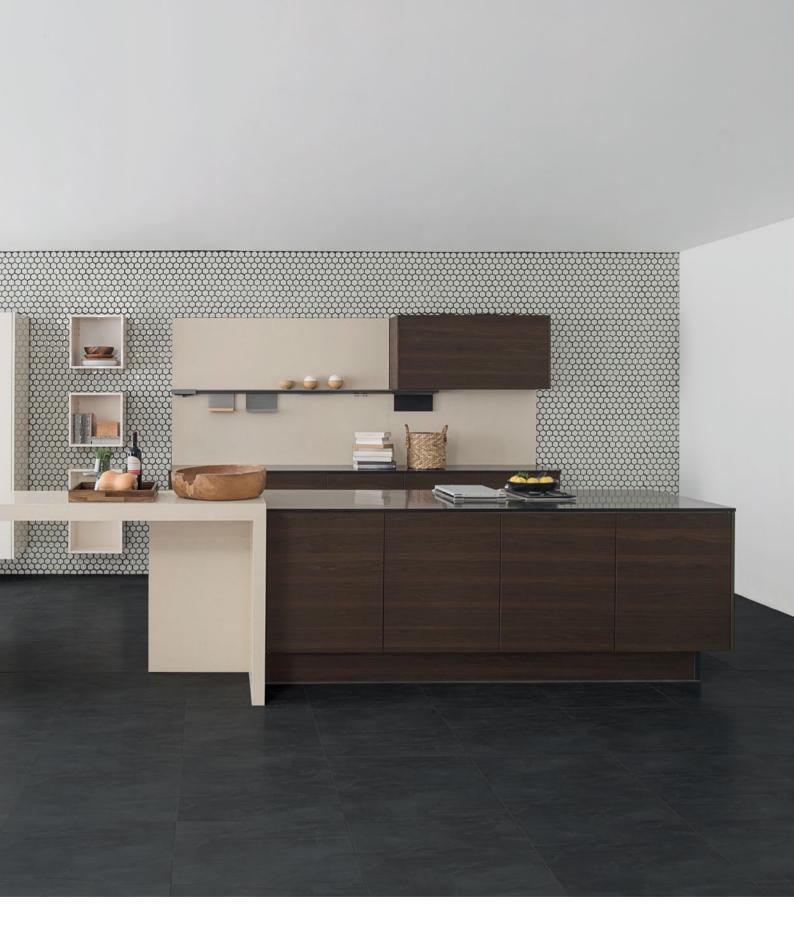

# Country Style

Our Country Style Kitchen delivers a rustic feel with modern sensibilities. Its Matt Lacquer finish conveys a sense of refinement for the bold and romantic at heart.

Embrace Style

modern classic doors external handle

The Embrace series is the perfect amalgamation of form and function. Its modern classic design brings timeless look to your kitchen.

Air Hinge Style create a luxurious look with its hidden hinges. Glass reflects light, which brightens up dark rooms and provide the perfect place to store and show off beautiful items.