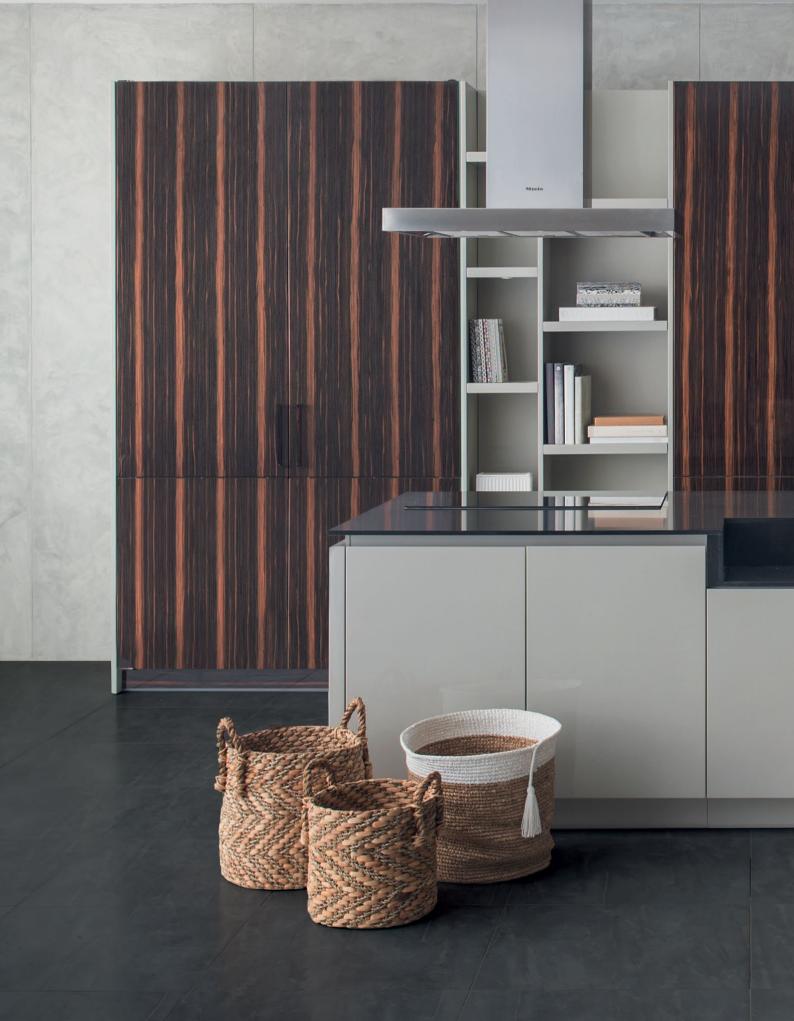

## Versatile Design

Basic Style

external handle MFC horizontal continuous wood grain

nuous wood grain

The ultimate manifestation of an unadulterated beauty, the MFC Kitchen Series features a beautiful wood grain texture that rauns from one end to the other end.

44

Basic Style

lift-up doors

external handle

recessed handle honeycomb structure table

Lightweight yet sturdy, the embedded Honeycomb table offers a sleek and clean look while the kitchen's recessed handles add a touch of subtle luxury.