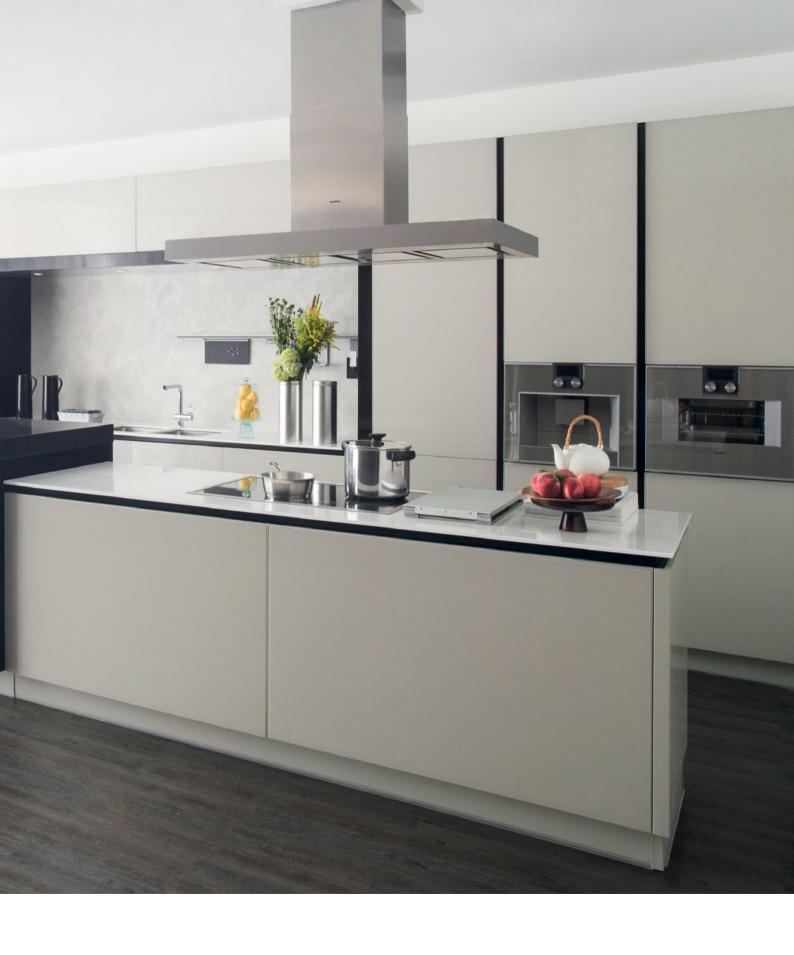

Harmony Style

profile 50 handle tip-on doors

Characterized by its rich Matt Lacquer finish, this series is designed to optimize mobility between the kitchen and serving area. It also allows for better cooking zone privacy and comfort.

hanging base and tall unit