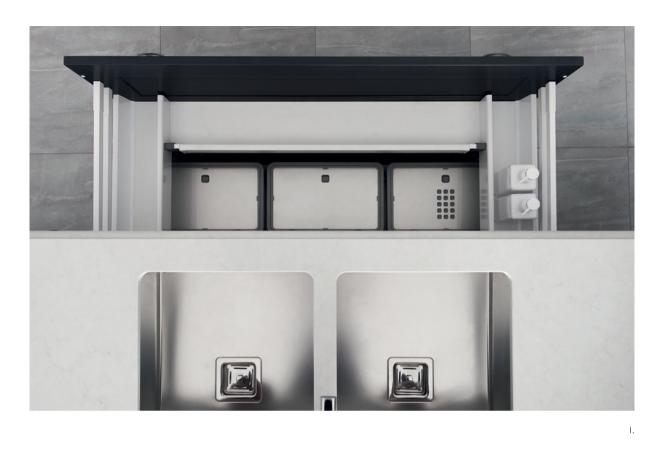

## Space Optimization

11.

Ш.

I. Pull Out Sink Cabinet

II. Cutlery Tray

III. Drawer Divider

IV. Pocket Door

VI.

VII.

 V. Drawer System
 VI. Dispensa Duo
 VII. Drawer

 VIII. Evoline
 IX. Bi-fold Door with Servo Drive System