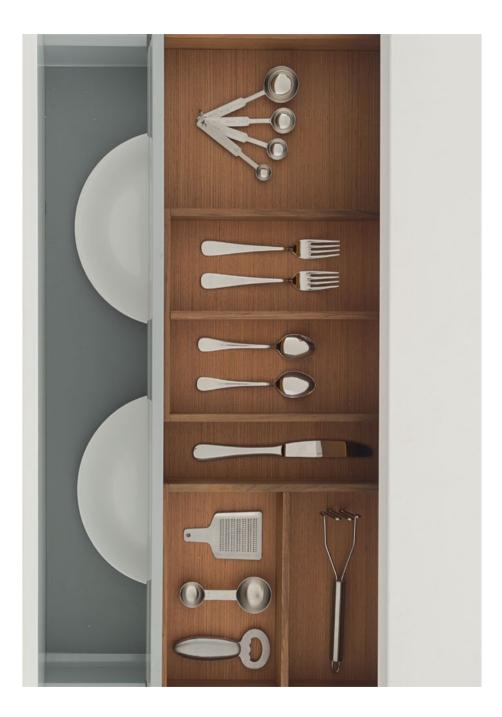

## Space Optimization

11.

Ш.

I. Pull Out Sink Cabinet

II. Cutlery Tray

III. Drawer Divider

IV. Pocket Door

VI.

VII.

 V. Drawer System
 VI. Dispensa Duo
 VII. Drawer

 VIII. Evoline
 IX. Bi-fold Door with Servo Drive System

#### Why TOTO kitchen

TOTO Kitchen believes that perfection is the sum of precision. We proudly distinguish ourselves by our careful and thorough inspection of the smallest details. Each of our drawers has been carefully considered to accommodate various tools and appliances. The same goes with our grid system compartments. All of our base, tall and wall units are designed to complement the user's height and depth.

#### Attention to Detail