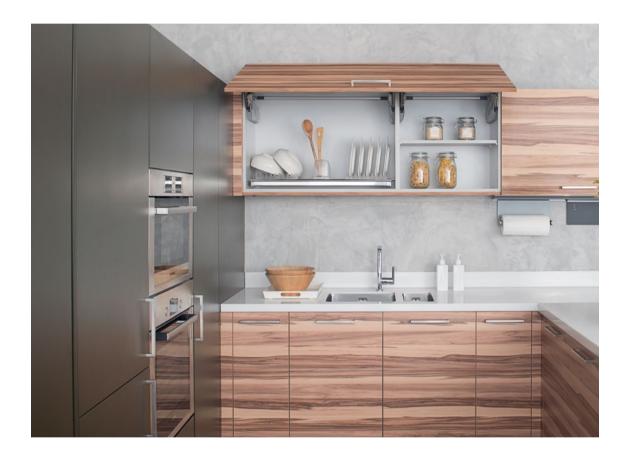

## Space Optimization

11.

Ш.

I. Pull Out Sink Cabinet

II. Cutlery Tray

III. Drawer Divider

IV. Pocket Door

VI.

VII.

 V. Drawer System
 VI. Dispensa Duo
 VII. Drawer

 VIII. Evoline
 IX. Bi-fold Door with Servo Drive System

#### Why TOTO kitchen

TOTO Kitchen believes that perfection is the sum of precision. We proudly distinguish ourselves by our careful and thorough inspection of the smallest details. Each of our drawers has been carefully considered to accommodate various tools and appliances. The same goes with our grid system compartments. All of our base, tall and wall units are designed to complement the user's height and depth.