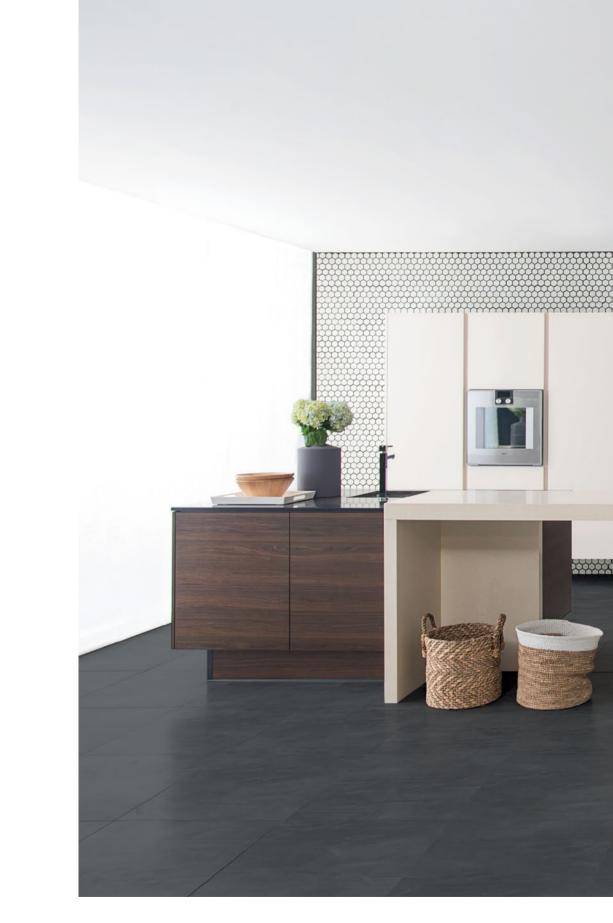

# Country Style

Our Country Style Kitchen delivers a rustic feel with modern sensibilities. Its Matt Lacquer finish conveys a sense of refinement for the bold and romantic at heart.

Embrace Style

modern classic doors external handle

The Embrace series is the perfect amalgamation of form and function. Its modern classic design brings timeless look to your kitchen.

Air Hinge Style create a luxurious look with its hidden hinges. Glass reflects light, which brightens up dark rooms and provide the perfect place to store and show off beautiful items.