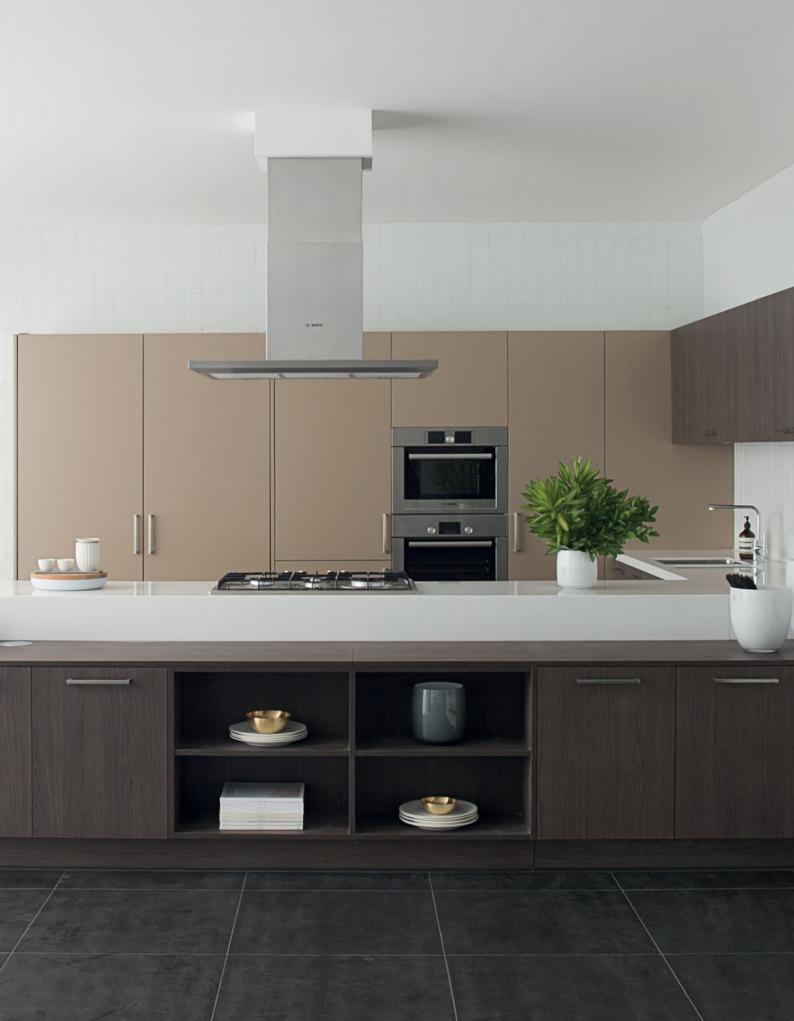

## Space Optimization

11.

Ш.

I. Pull Out Sink Cabinet

II. Cutlery Tray

III. Drawer Divider

IV. Pocket Door

VI.

VII.

 V. Drawer System
 VI. Dispensa Duo
 VII. Drawer

 VIII. Evoline
 IX. Bi-fold Door with Servo Drive System

#### Why TOTO kitchen

TOTO Kitchen believes that perfection is the sum of precision. We proudly distinguish ourselves by our careful and thorough inspection of the smallest details. Each of our drawers has been carefully considered to accommodate various tools and appliances. The same goes with our grid system compartments. All of our base, tall and wall units are designed to complement the user's height and depth.

#### Attention to Detail