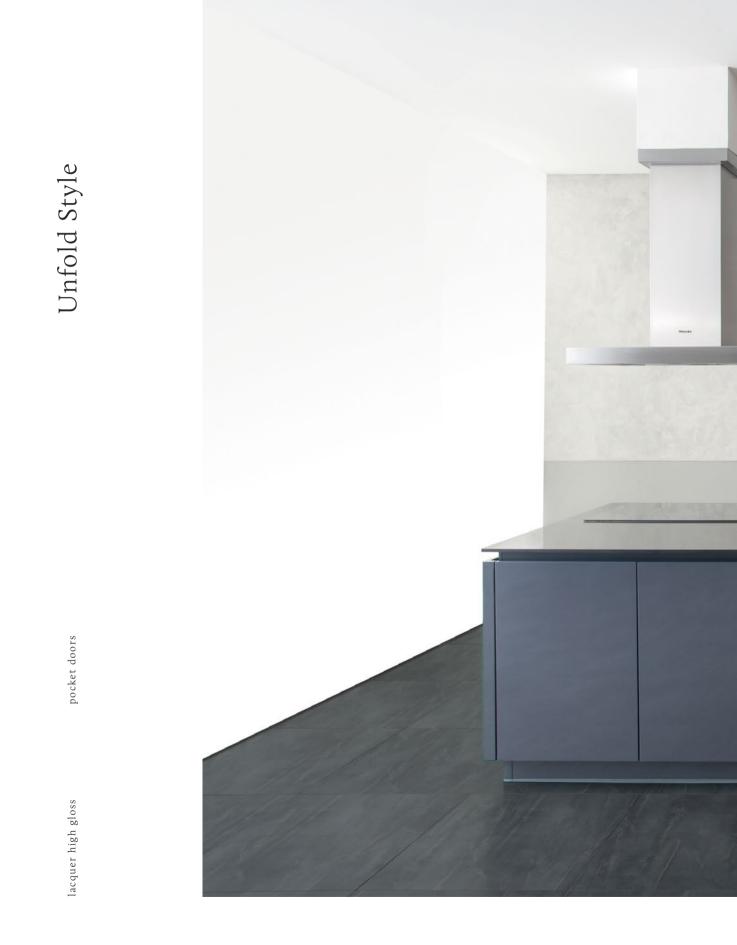

## Unfold Style

open cabinets

ebony high gloss veneer

Reflection Style

recessed handle midway accessories

Available in Black Lacquer and Silk Grey, this series is characterized by its super clear glass unit for a more elegant display system. It comes with vertical recessed handles, a fully integrated wine chiller and midway accessories.

lacquer matt external handle