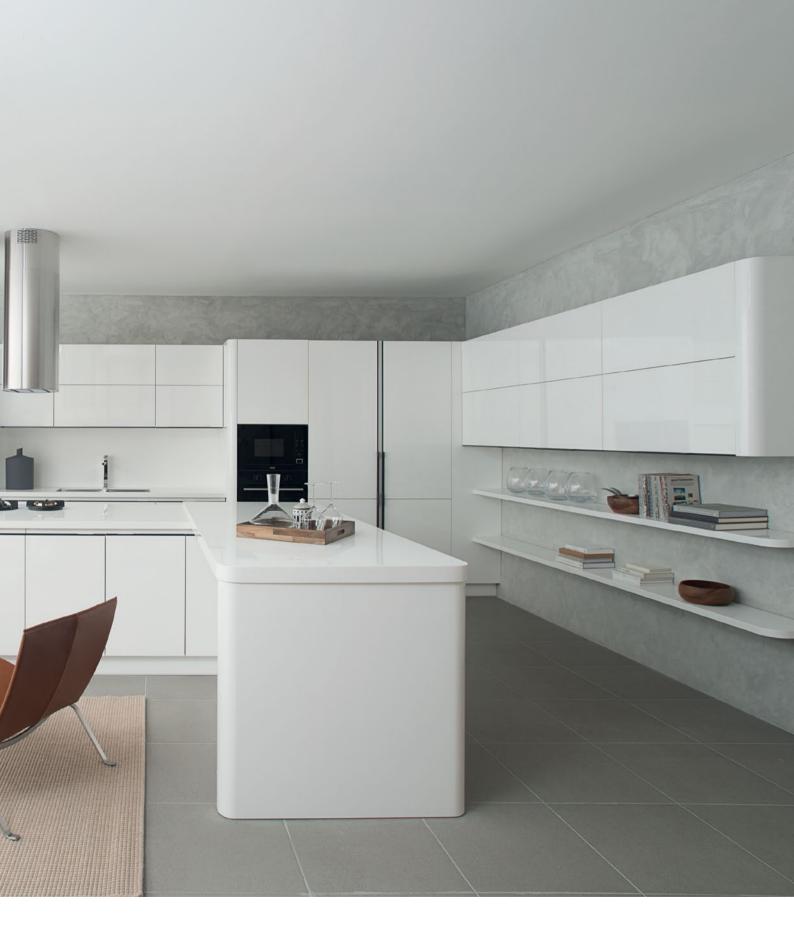

## Space Optimization

11.

Ш.

I. Pull Out Sink Cabinet

II. Cutlery Tray

III. Drawer Divider

IV. Pocket Door

VI.

VII.

 V. Drawer System
 VI. Dispensa Duo
 VII. Drawer

 VIII. Evoline
 IX. Bi-fold Door with Servo Drive System