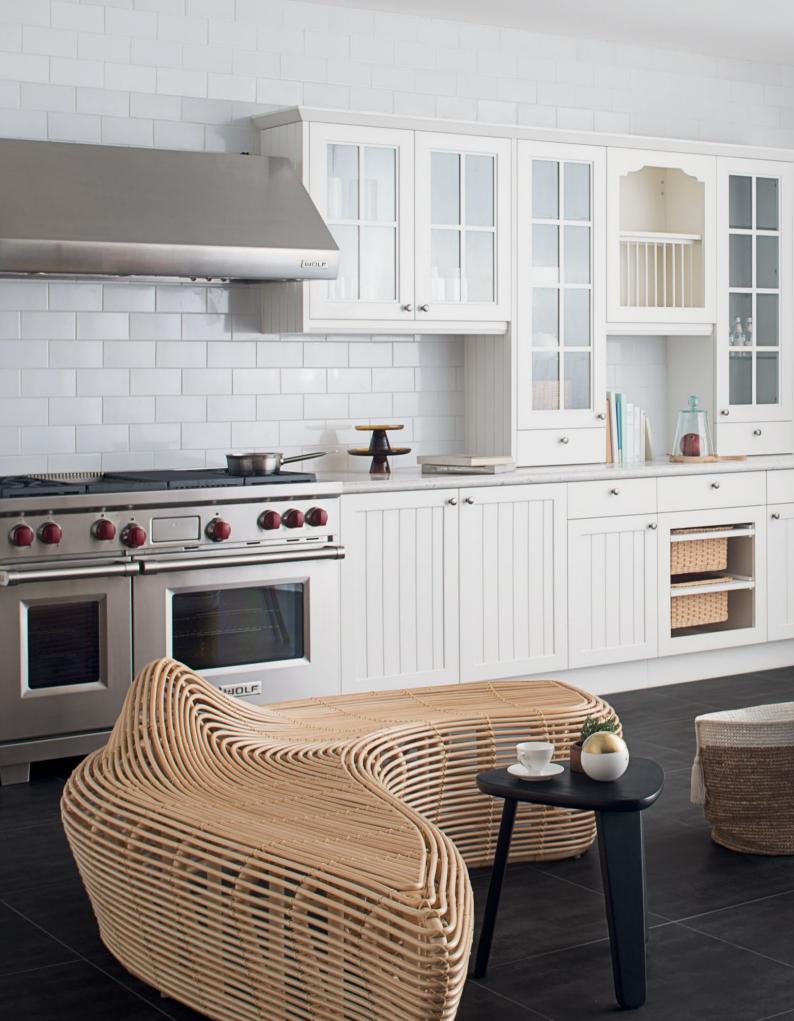

### Personalized Luxury

We believe that your kitchen should be an extension of your personality. TOTO Kitchen's unique design system ensures versatility and comfort to meet your lifestyle demands. After all, luxury is the freedom of choice.

TOTO Kitchen departs from the one-size-fits-all approach to ensure that not a single nook or corner is overlooked. Our comprehensive range of modules is designed to optimize space and serve a purpose. Each and every single building block is designed to complement the shape and size of your space while delivering precise functionality and reliable durability.

Our kitchen sets are designed using the finest materials and finishing, tailor-made to your preference so you may nurture and nourish your loved ones in the comfort of your own home.

TOTO Kitchen only uses high quality materials that guarantee safety and durability. In compliance with the European E1 certification standards, we only use wood materials that contain low formaldehyde level in our product.