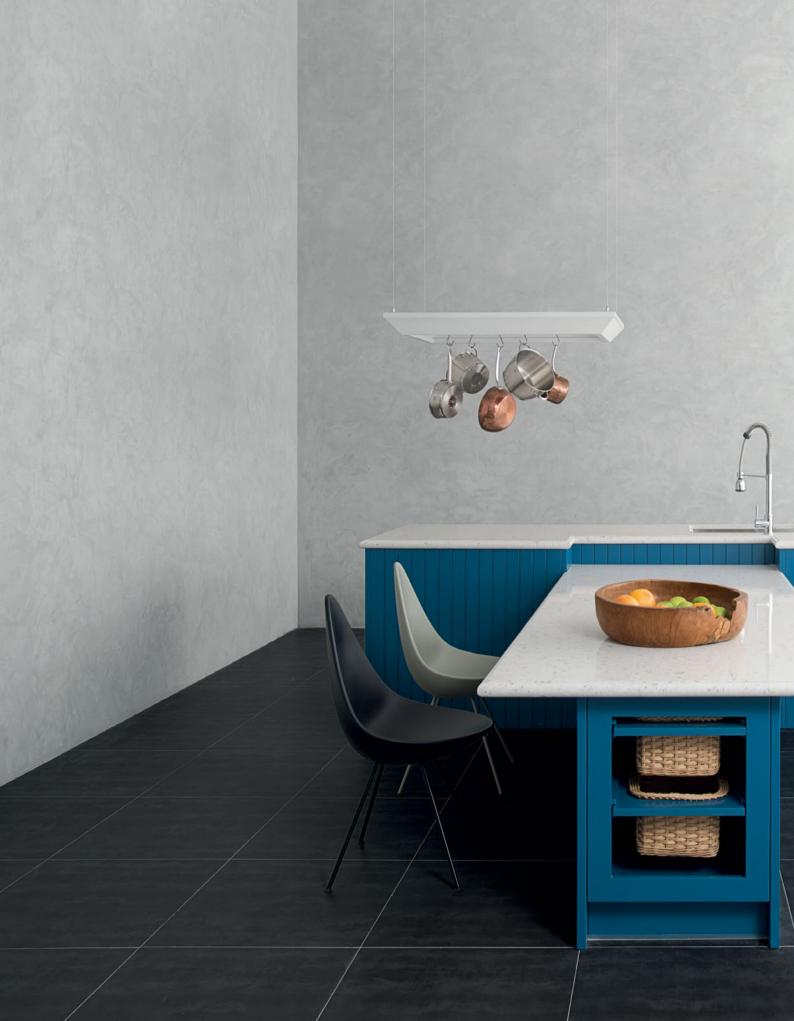

# Country Style

Our Country Style Kitchen delivers a rustic feel with modern sensibilities. Its Matt Lacquer finish conveys a sense of refinement for the bold and romantic at heart.

Embrace Style

modern classic doors external handle

The Embrace series is the perfect amalgamation of form and function. Its modern classic design brings timeless look to your kitchen.

Air Hinge Style create a luxurious look with its hidden hinges. Glass reflects light, which brightens up dark rooms and provide the perfect place to store and show off beautiful items.