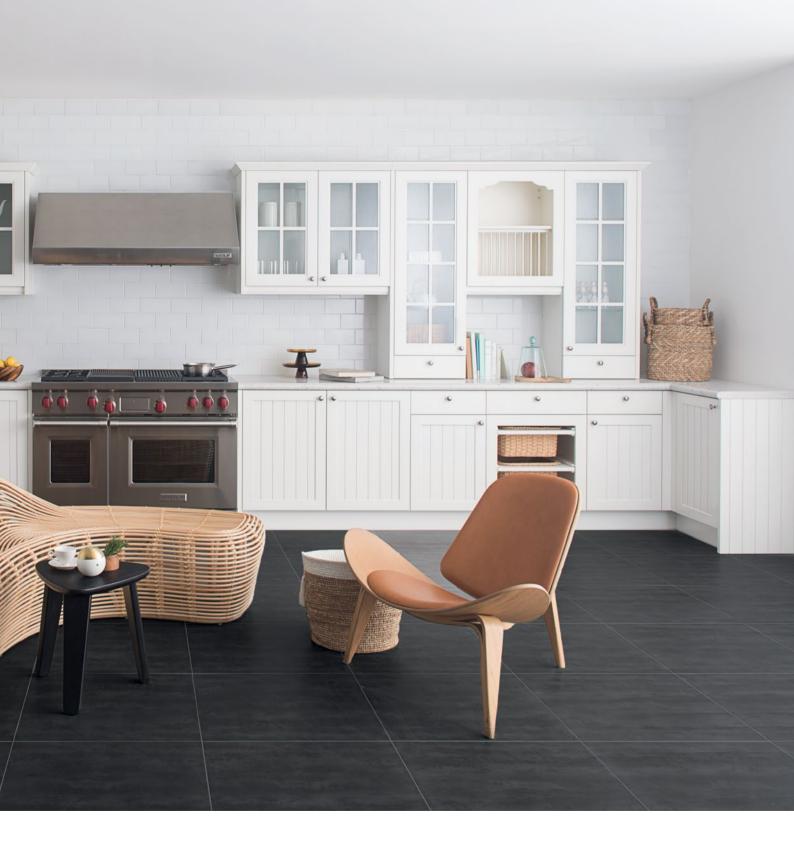

### Personalized Luxury

We believe that your kitchen should be an extension of your personality. TOTO Kitchen's unique design system ensures versatility and comfort to meet your lifestyle demands. After all, luxury is the freedom of choice.

TOTO Kitchen departs from the one-size-fits-all approach to ensure that not a single nook or corner is overlooked. Our comprehensive range of modules is designed to optimize space and serve a purpose. Each and every single building block is designed to complement the shape and size of your space while delivering precise functionality and reliable durability.

Our kitchen sets are designed using the finest materials and finishing, tailor-made to your preference so you may nurture and nourish your loved ones in the comfort of your own home.

TOTO Kitchen only uses high quality materials that guarantee safety and durability. In compliance with the European E1 certification standards, we only use wood materials that contain low formaldehyde level in our product.