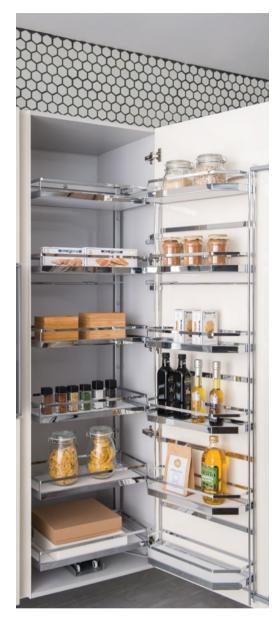

## Space Optimization

11.

Ш.

I. Pull Out Sink Cabinet

II. Cutlery Tray

III. Drawer Divider

IV. Pocket Door

VI.

VII.

 V. Drawer System
 VI. Dispensa Duo
 VII. Drawer

 VIII. Evoline
 IX. Bi-fold Door with Servo Drive System

#### Why TOTO kitchen

TOTO Kitchen believes that perfection is the sum of precision. We proudly distinguish ourselves by our careful and thorough inspection of the smallest details. Each of our drawers has been carefully considered to accommodate various tools and appliances. The same goes with our grid system compartments. All of our base, tall and wall units are designed to complement the user's height and depth.

#### Attention to Detail