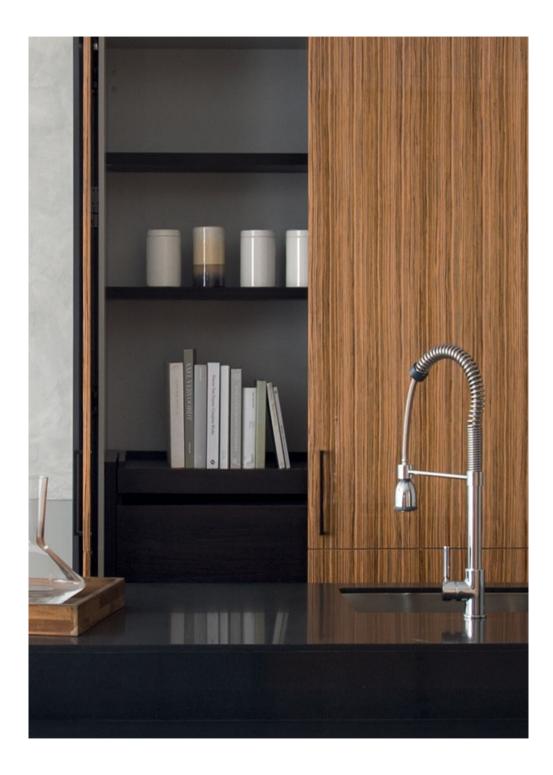

Why TOTO kitchen

All of our cabinets come fully accessorized to deliver the utmost comfort and convenience. Discover TOTO Kitchen's delightful range of accessories that includes cutlery trays, pullout waste bins, evoline and etc.

## Space Optimization

11.

Ш.

I. Pull Out Sink Cabinet

II. Cutlery Tray

III. Drawer Divider

IV. Pocket Door

VI.

VII.

 V. Drawer System
 VI. Dispensa Duo
 VII. Drawer

 VIII. Evoline
 IX. Bi-fold Door with Servo Drive System