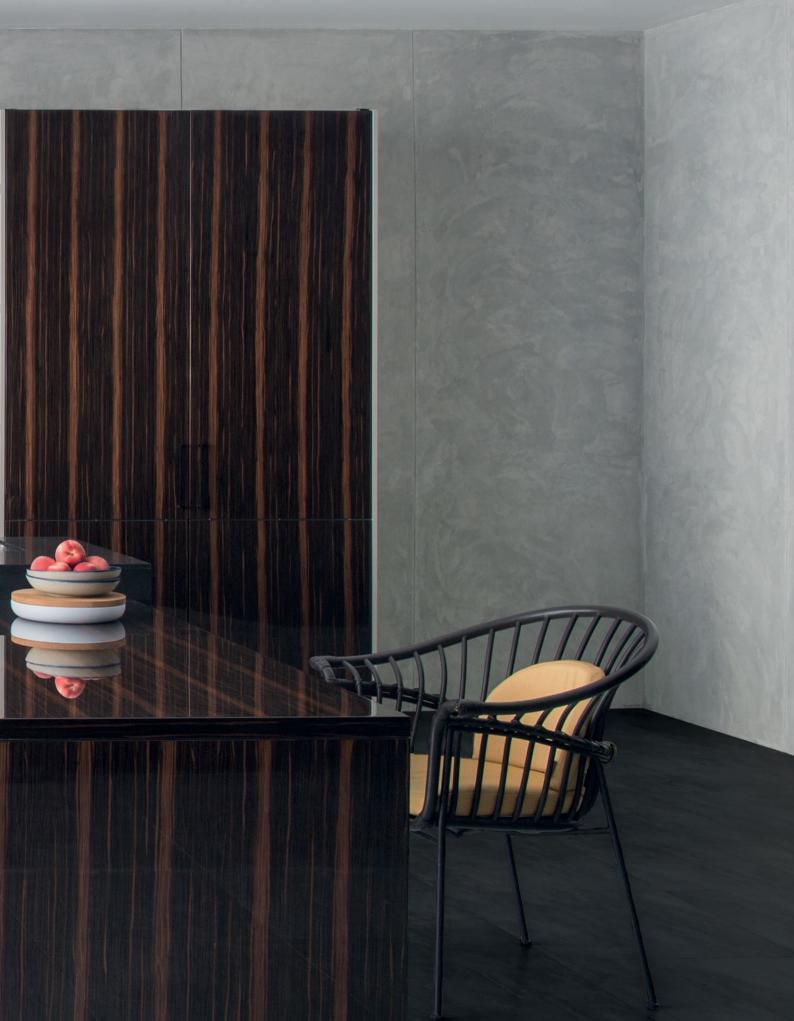

## Unfold Style

open cabinets

ebony high gloss veneer

Reflection Style

recessed handle midway accessories

Available in Black Lacquer and Silk Grey, this series is characterized by its super clear glass unit for a more elegant display system. It comes with vertical recessed handles, a fully integrated wine chiller and midway accessories.

lacquer matt external handle