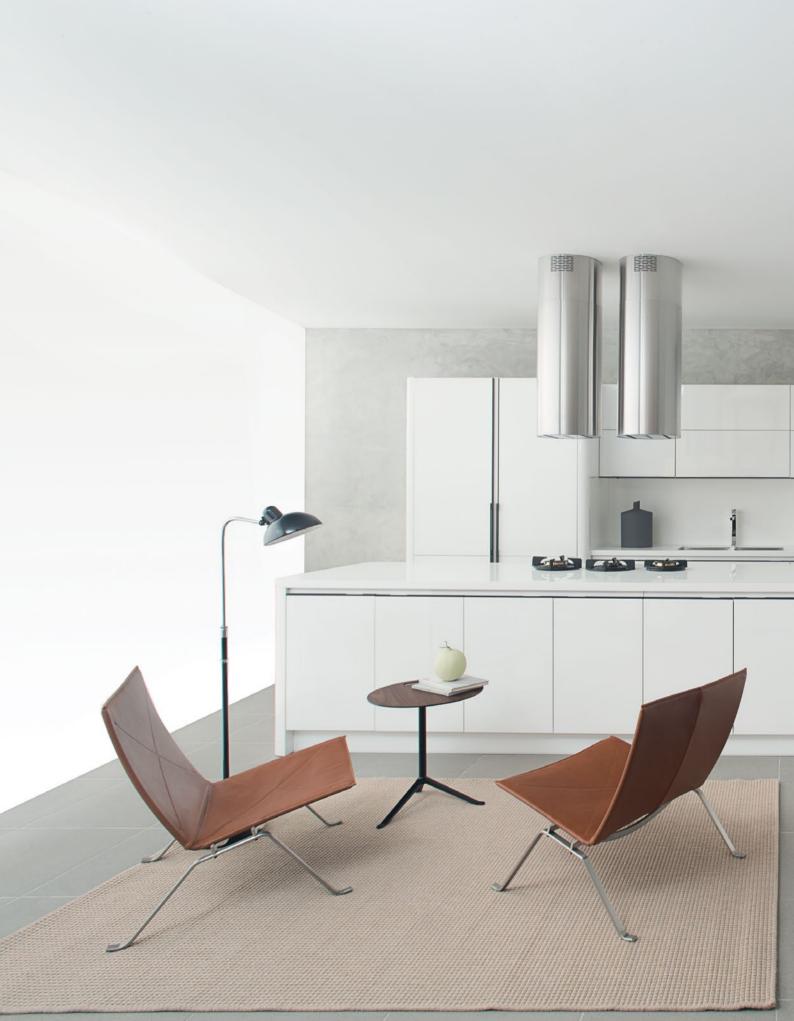

Why TOTO kitchen

All of our cabinets come fully accessorized to deliver the utmost comfort and convenience. Discover TOTO Kitchen's delightful range of accessories that includes cutlery trays, pullout waste bins, evoline and etc.

## Space Optimization

11.

Ш.

I. Pull Out Sink Cabinet

II. Cutlery Tray

III. Drawer Divider

IV. Pocket Door

VI.