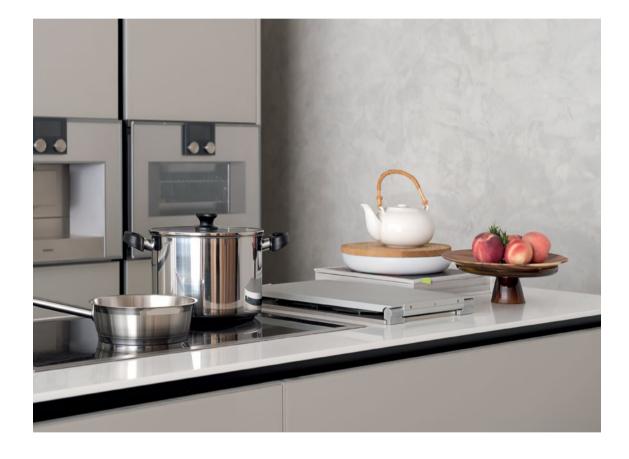

## Versatile Design

Basic Style

external handle MFC horizontal continuous wood grain

nuous wood grain

The ultimate manifestation of an unadulterated beauty, the MFC Kitchen Series features a beautiful wood grain texture that rauns from one end to the other end.

44

Basic Style

lift-up doors

external handle

recessed handle honeycomb structure table

Lightweight yet sturdy, the embedded Honeycomb table offers a sleek and clean look while the kitchen's recessed handles add a touch of subtle luxury.