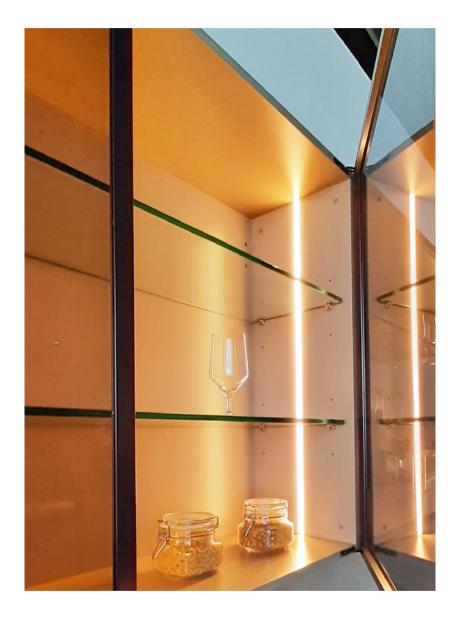

## Unfold Style

open cabinets

ebony high gloss veneer

Reflection Style

recessed handle midway accessories

Available in Black Lacquer and Silk Grey, this series is characterized by its super clear glass unit for a more elegant display system. It comes with vertical recessed handles, a fully integrated wine chiller and midway accessories.