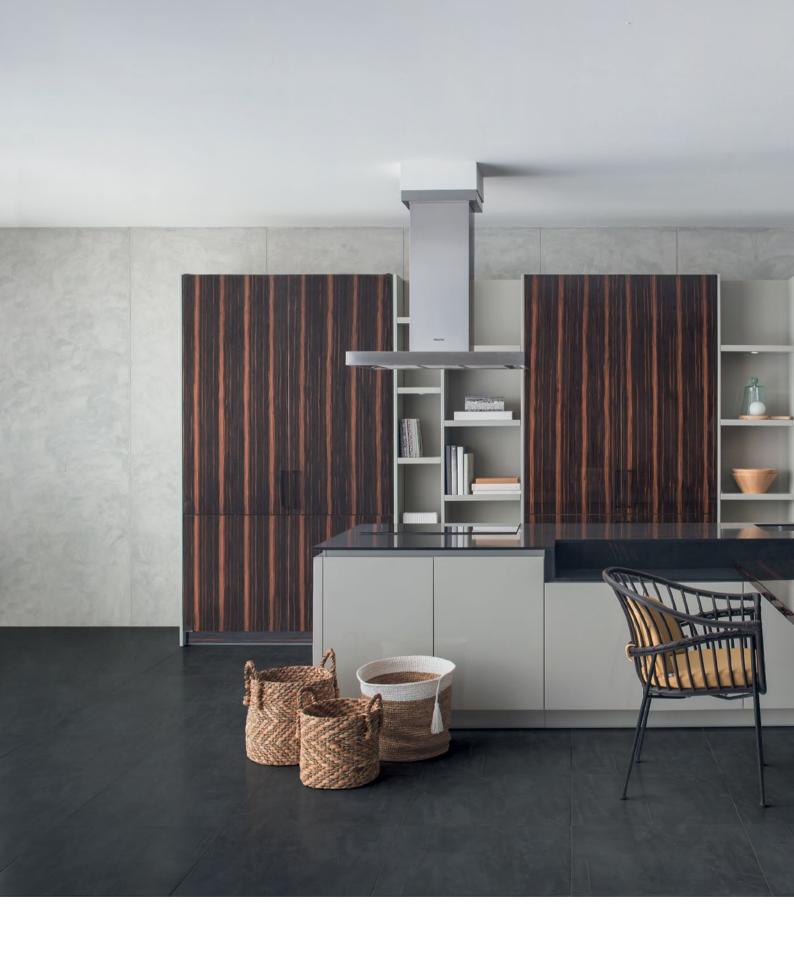

## Unfold Style

open cabinets

ebony high gloss veneer

Reflection Style

recessed handle midway accessories

Available in Black Lacquer and Silk Grey, this series is characterized by its super clear glass unit for a more elegant display system. It comes with vertical recessed handles, a fully integrated wine chiller and midway accessories.

lacquer matt external handle