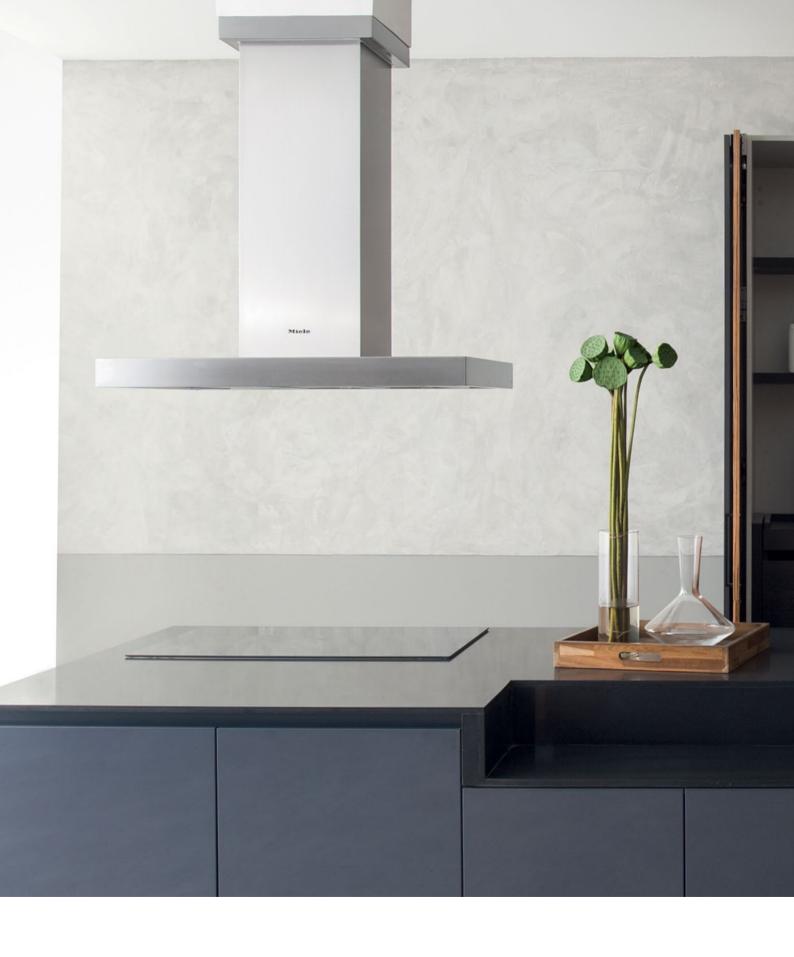

## Unfold Style

open cabinets

ebony high gloss veneer

Reflection Style

recessed handle midway accessories

Available in Black Lacquer and Silk Grey, this series is characterized by its super clear glass unit for a more elegant display system. It comes with vertical recessed handles, a fully integrated wine chiller and midway accessories.

lacquer matt external handle