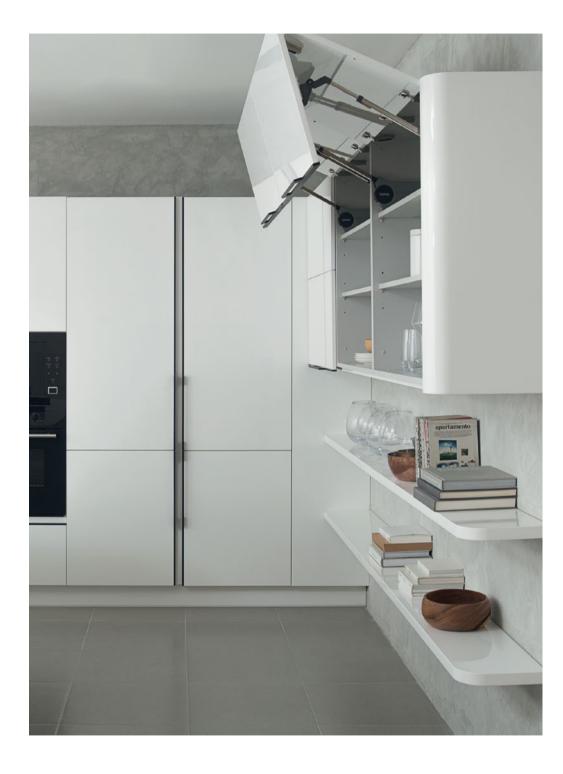

## Space Optimization

11.

Ш.

I. Pull Out Sink Cabinet

II. Cutlery Tray

III. Drawer Divider

IV. Pocket Door

VI.

VII.

 V. Drawer System
 VI. Dispensa Duo
 VII. Drawer

 VIII. Evoline
 IX. Bi-fold Door with Servo Drive System

#### Why TOTO kitchen

TOTO Kitchen believes that perfection is the sum of precision. We proudly distinguish ourselves by our careful and thorough inspection of the smallest details. Each of our drawers has been carefully considered to accommodate various tools and appliances. The same goes with our grid system compartments. All of our base, tall and wall units are designed to complement the user's height and depth.