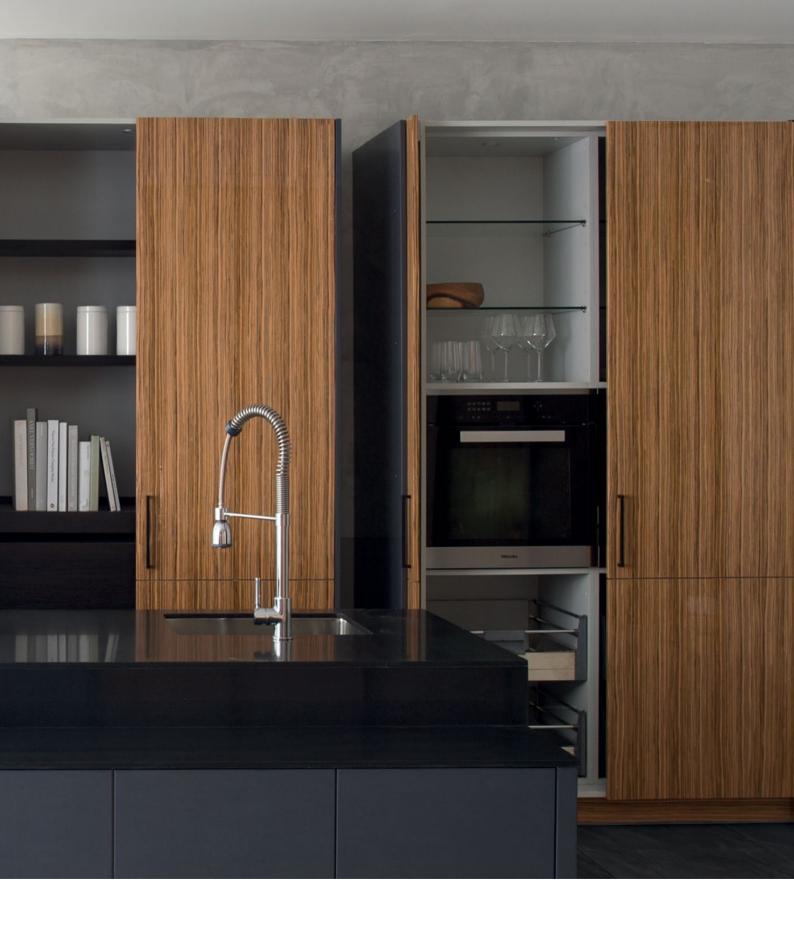

The ultimate space saving solution, our pocket door system provides an efficient storage system without sacrificing style. Its piano finish delivers the perfect glossy effect while its thin countertop eliminates unnecessary bulk.

## Unfold Style

open cabinets

ebony high gloss veneer

Reflection Style

recessed handle midway accessories

Available in Black Lacquer and Silk Grey, this series is characterized by its super clear glass unit for a more elegant display system. It comes with vertical recessed handles, a fully integrated wine chiller and midway accessories.