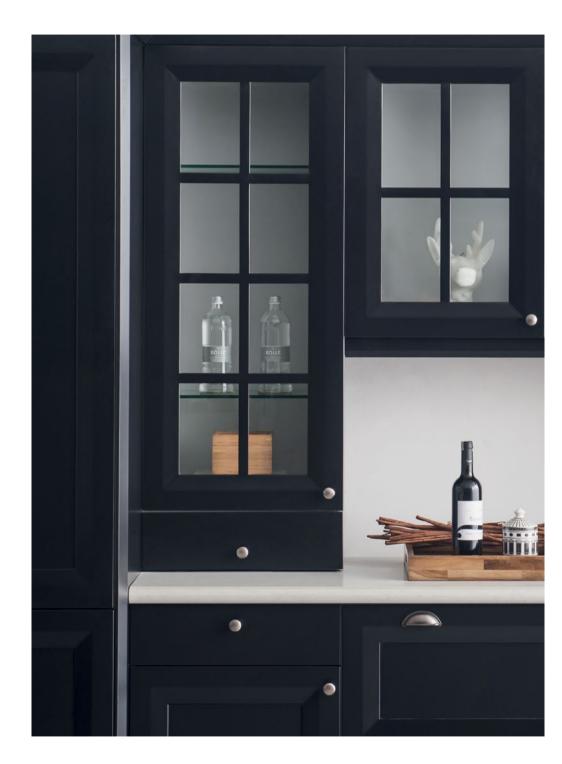

## Safety & Durability

Why TOTO kitchen

Our extensive selection of available finishes allows you to explore ideas and turn your dream kitchen into reality.

### Luxurious Finish

#### VENEER HIGH GLOSS

In order to produce high quality Veneer High Gloss finish, we apply multiple coats of polyurethane lacquer imported from Italy and Europe on the top of the veneer surface, which adds durability while still maintaining the integrity of the material. Our Veneer Open Pore finish applies layers of transparent matt lacquer that protects and smoothens the surface area while preserving the texture of the wood for a more natural look.

LACQUER MATT

Our Back Coated Super Clear Tempered Glass delivers unrivaled transparency to enhance the color of the lacquer used. Layered with premium Italian polyurethane paint, our Lacquer High Gloss finish delivers long lasting color and higher hardness surface grade. For those who prefer a more understated aesthetic, our Lacquer Matt finish is the perfect option. It goes through a five-layer coating process to achieve its polished look.