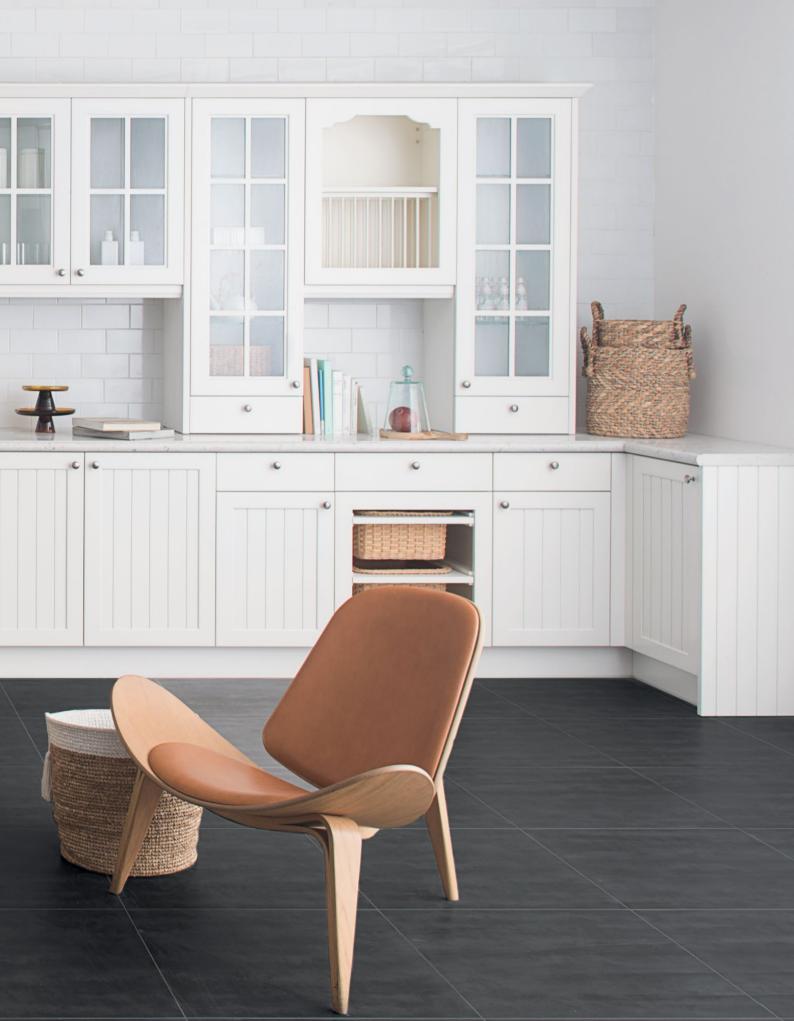

# Country Style

Our Country Style Kitchen delivers a rustic feel with modern sensibilities. Its Matt Lacquer finish conveys a sense of refinement for the bold and romantic at heart.

Embrace Style

modern classic doors external handle

The Embrace series is the perfect amalgamation of form and function. Its modern classic design brings timeless look to your kitchen.

Air Hinge Style create a luxurious look with its hidden hinges. Glass reflects light, which brightens up dark rooms and provide the perfect place to store and show off beautiful items.