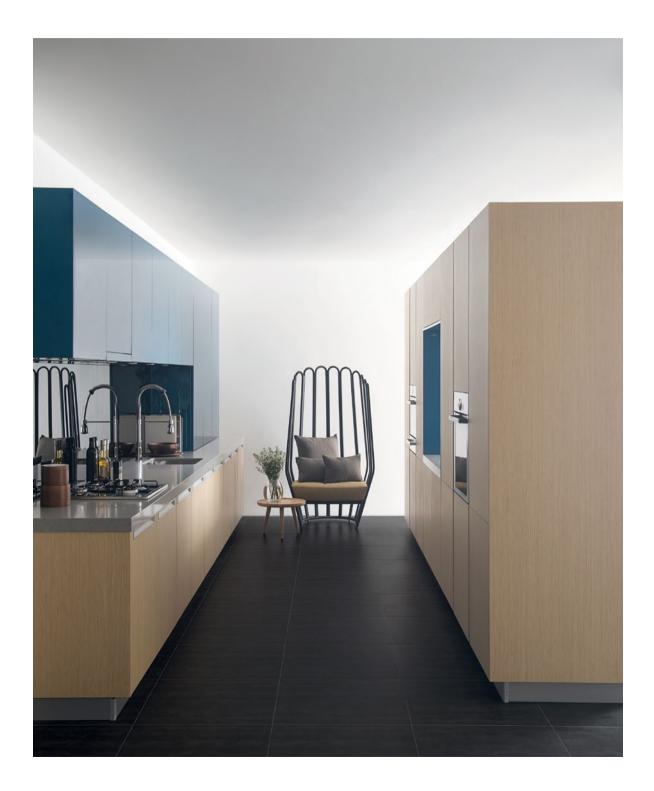

### Personalized Luxury

We believe that your kitchen should be an extension of your personality. TOTO Kitchen's unique design system ensures versatility and comfort to meet your lifestyle demands. After all, luxury is the freedom of choice.

TOTO Kitchen departs from the one-size-fits-all approach to ensure that not a single nook or corner is overlooked. Our comprehensive range of modules is designed to optimize space and serve a purpose. Each and every single building block is designed to complement the shape and size of your space while delivering precise functionality and reliable durability.

Our kitchen sets are designed using the finest materials and finishing, tailor-made to your preference so you may nurture and nourish your loved ones in the comfort of your own home.

TOTO Kitchen only uses high quality materials that guarantee safety and durability. In compliance with the European E1 certification standards, we only use wood materials that contain low formaldehyde level in our product.